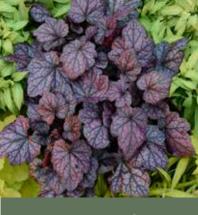

|     |     |     |     |     |     |     |     |     |     |     |     |
| Black Pearl             | \$8.94        | 9419428010767 | Stunning black foliage with ruffled edges & a purple underside. White-pink flowers.                                      |     |     | 1   | √   | √   |     |     |     |     | √   | ✓   | √   |
| Wild Rose               | \$8.94        | 9419428010774 | Bright rosy-purple leaves with dark charcoal veining. Rosy pink flowers on burgundy stem.                                |     |     | 1   | 1   | √   |     |     |     |     | √   | 1   | 1   |





Lillipop Blush

#### **PROVEN WINNER GAURA**



Lillipop Pink



Soda Pop

### Heuchera









**Grape Expectations** 



Silver Gumdrop



Wild Rose

PROVEN WINNERS\*

58

e

## Berry Timeless Black Port









**Catching Fire** 

Eye Spy

Hopscotch

**Pink Fizz** 

| Proven Winners            | s Range 1.5   | <b>5L</b> 4 pots per tr | ay                                                                                                                    |     |     |     |     |     |     |     |     |     |     | PRE | WEN<br>NERS |
|---------------------------|---------------|-------------------------|-----------------------------------------------------------------------------------------------------------------------|-----|-----|-----|-----|-----|-----|-----|-----|-----|-----|-----|-------------|
| Product                   | Price per Pot | Barcode                 | Descrip