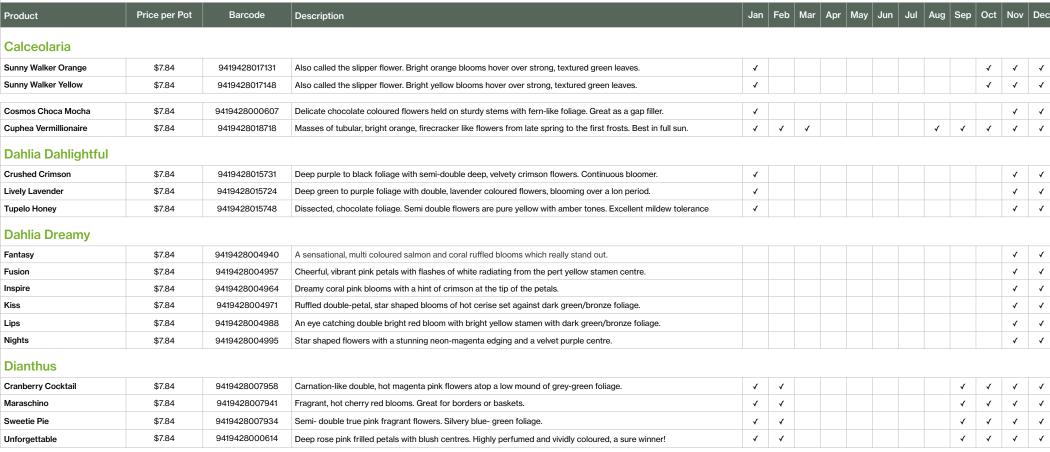

## Home Harvest 6 Pack Vegetables 6 punnets per tray

Barcode

Description

Price per Tray

Jan Feb Mar Apr May Jun Jul Aug Sep Oct Nov Dec

#### Beans

Product

| Dealis               |         |               |                                                                                                                     |   |   |   |   |   |   |   |   |   |   |  |
|----------------------|---------|---------------|---------------------------------------------------------------------------------------------------------------------|---|---|---|---|---|---|---|---|---|---|--|
| Broad Imperial Green | \$16.09 | 9419428100574 | Thick fleshy bright green pods 25cm long. A prolific variety that is easy to grow.                                  | 1 | 1 | 1 | 1 | 1 | 1 | 1 | 1 | 1 |   |  |
| Broad Red Hughey     | \$16.09 | 9419428007378 | Produces beautiful crimson flowers which are highly decorative. Resistant to blackfly.                              | 1 | 1 | 1 | 1 | 1 | 1 | 1 | 1 | 1 |   |  |
| Gold Fingers         | \$16.09 | 9419428017407 | Beautiful yellow wax bean with white beans inside a deep yellow stringless pod. Long pods that are 130mm in length. | 1 | 1 | 1 | 1 | 1 | 1 | 1 | 1 | 1 |   |  |
| Little Ripper        | \$16.09 | 9419428217241 | Glossy, straight beans on strong high-yielding plants. Fast maturing variety that is easy to grow.                  |   |   |   |   |   |   | 1 | 1 | 1 | √ |  |
| Scarlet Runner       | \$16.09 | 9419428207044 | Continuous yields of tender string-less pods that remain in good condition for a long time.                         |   |   |   |   |   |   | 1 | 1 | ~ | √ |  |
| Snow Bean (climbing) | \$16.09 | 9419428209840 | Bountiful yields of flattened pods with 3 or 4 lima beans inside. Grow on a fence or pole.                          |   |   |   |   |   |   | 1 | 1 | 1 | √ |  |
| King Of The Blues    | \$16.09 | 9419428209833 | Continuous yields of tender blue pods that remain in excellent condition for a long time.                           |   |   |   |   |   |   | 1 | 1 | 1 | 1 |  |
| Yellow Butter Dwarf  | \$16.09 | 9419428209192 | Dwarf, bushy plants producing long, yellow oval to flat beans. Requires well drained fertile soil.                  |   |   |   |   |   |   | 1 | 1 | 1 | 1 |  |
|                      |         |               |                                                                                                                     |   |   |   |   |   |   |   |   |   |   |  |

#### **Beetroot**

| Beetroot Rainbow       | \$16.09 | 9419428208720 | A root crop vegetable that stores for months. A mix of red, white, yellow and orange beets.            |   |  |   | 1 | 1 | 1 | √ | 1 |
|------------------------|---------|---------------|--------------------------------------------------------------------------------------------------------|---|--|---|---|---|---|---|---|
| Beetroot Red Ace       | \$16.09 | 9419428207785 | A nutritious beet which performs well in dry conditions. Plant in spring to early summer.              |   |  |   | 1 | ~ | ~ | √ | √ |
| Beetroot Red Torpedo   | \$16.09 | 9419428209857 | Cylindrical shaped beet 15-20cm long with reddish-green leaves. Keeps well, good for slicing.          |   |  |   | 1 | 1 | 1 | 1 | 1 |
|                        |         |               |                                                                                                        |   |  |   |   |   |   |   |   |
| Broccoflower Alverda   | \$16.09 | 9419428207938 | A lime-green gourmet variety which is ideal for adding to stir fries or dipping platters. $\checkmark$ | 1 |  | 1 | 1 | 1 | 1 | √ | 1 |
| Broccoflower Romanesco | \$16.09 | 9419428207587 | Pointed, lime-green edible flower heads which taste similar to cauliflower but sweeter.                | 1 |  | 1 | 1 | ~ | ~ | 1 | 1 |