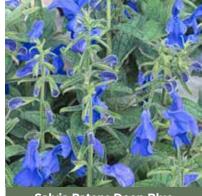

rysum Silver Mist | \$24.05        | 9419428218965 | Silver coloured full, mounded and spreading plants. Accent plant for containers and landscapes.                    | 1   | ~   | 1   |     |     |     |     |     | 1   | 1   | ~   | ~   |
| Sedum Oracle            | \$24.05        | 9419428016967 | An attractive silvery green ground cover. Summer blooms in bright yellow star clusters. Heat and drought tolerant. | 1   | 1   | ~   |     |     |     |     |     |     | √   | 1   | ~   |
| Talinum Limon           | \$24.05        | 9419428218958 | Bright lime-green foliage puts up stems covered in tiny rose-pink flowers.                                         | √   | 1   | 1   |     |     |     |     |     | 1   | 1   | 1   | 1   |

IJ



Petunia Lime Green







**Poppy Spring Fever** 



Salvia Patens Deep Blue



Salvia Patens Sky Blue



Foliage

| Home Garden F                             | Perennial R   | ange .6L 12     | pots per tray                                                                                                                                                               |        |               |          |                       |        |        |        | НОМЕ     | GARD          | EN PE  | RENNI  | AL |
|-------------------------------------------|---------------|-----------------|-----------------------------------------------------------------------------------------------------------------------------------------------------------------------------|--------|---------------|----------|-----------------------|--------|--------|--------|-----