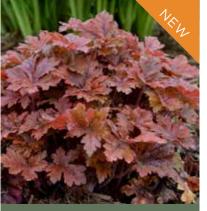

|     |     |     |     |     |     |     |     |     |     |     |     |
| Black Pearl             | \$8.94        | 9419428010767 | Stunning black foliage with ruffled edges & a purple underside. White-pink flowers.                                      |     |     | 1   | √   | √   |     |     |     |     | √   | ✓   | √   |
| Wild Rose               | \$8.94        | 9419428010774 | Bright rosy-purple leaves with dark charcoal veining. Rosy pink flowers on burgundy stem.                                |     |     | 1   | 1   | √   |     |     |     |     | √   | 1   | 1   |





Lillipop Blush

#### **PROVEN WINNER GAURA**



Lillipop Pink



Soda Pop

### Heuchera









**Grape Expectations** 



Silver Gumdrop



Wild Rose

PROVEN WINNERS\*

58

e

## Berry Timeless Black Port









**Catching Fire** 

Eye Spy

Hopscotch

**Pink Fizz** 

| Proven Winners            | s Range 1.5   | <b>5L</b> 4 pots per tr | ay                                                                                                                    |     |     |     |     |     |     |     |     |     |     | PRE | WEN<br>NERS |
|---------------------------|---------------|-------------------------|-----------------------------------------------------------------------------------------------------------------------|-----|-----|-----|-----|-----|-----|-----|-----|-----|-----|-----|-------------|
| Product                   | Price per Pot | Barcode                 | Description                                                                                                           | Ja