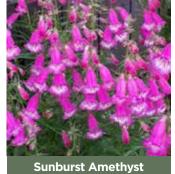

a white throat. A dense, clump-forming bushy shrub.                    | 1   | 1   | 1   | √   |     |     |     |      | √    | √                   | 1    | 1   |
| Electric Blue          | \$3.52        | 9419428214189 | Intense blue tubular flowers in the spring. Very popular.                                                | 1   | 1   | √   | 1   |     |     |     |      | 1    | 1                   | 1    | 1   |
|                        |               |               |                                                                                                          |     |     |     |     |     |     |     |      |      | -                   | -    |     |

HOME GARDEN PERENNIAL PENSTEMON



Evandale Gardens | Product Catalogue 2020-2021



King George



**Purple Passion** 



White Swan

| Home Garde           | n Perennial R | lange .6L 12  | e pots per tray                                                                                      |     |     |     |         |       |        | E GARD |     |     |   |
|----------------------|---------------|---------------|------------------------------------------------------------------------------------------------------|-----|-----|-----|---------|-------|--------|--------|-----|-----|---|
| Product              | Price per Pot | Barcode       | Description                                                                                          | Jan | Feb | Mar | Apr May | Jun J | ul Aug | Sep    | Oct | Nov | D |
| Penstemons .6L       |               |               |