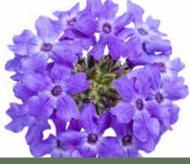

|
| Royale Raspberry   | \$7.84        | 9419428018848           | Raspberry flower clusters produced throughout the summer months                              | √   |        |      |        |     |     |     |     |     | √   | 1            |
| Royale Red         | \$7.84        | 9419428001277           | A beautifully rich royal red variety with masses of flowers over a long period of time.      | 1   |        |      |        |     |     |     |     |     | √   | 1            |
| Royal Romance      | \$7.84        | 9419428009877           | Stunning bold burgundy blooms on a mounding, trailing plant. Looks great in containers.      | √   |        |      |        |     |     |     |     |     | √   | 1            |

#### **PROVEN WINNER SUPERBENA**







Peachy Keen











**Royale Chambray** 



**Sparkling Rose** 



Stormburst

|                                                                                                              | ers Range 1.5                                                                                                                                                           | <b>5L</b> 4 pots per tr                                                                                                       | ay