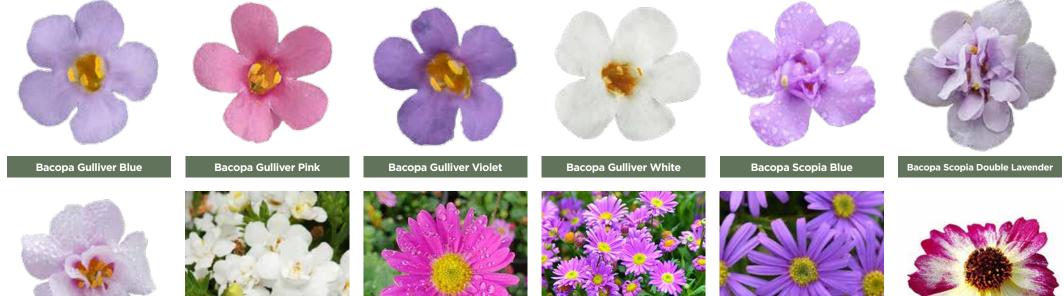

| \$7.73        | 9419428219559 | A creeping perennial that becomes covered in cup-shaped blue flowers in the summer.                                   | 1   | 1   | √   |     |     |     |     |      | √     | √     | √     | 1   |
| Ceropegia woodii          | \$7.73        | 9419428019920 | *New* Chain of Hearts. A trailing houseplant with green-grey heart shaped leaves on long chains. Pink-purple flowers. | 1   | 1   | 1   |     |     |     |     |      |       | √     | √     | 1   |
| Coreopsis Highland Pink   | \$7.73        | 9419428018596 | Flowers are creamy lemon and bright pink petals. The flowers are beautiful on plants and also great for picking.      | 1   | 1   | 1   |     |     |     |     |      | √     | √     | 1     | 1   |

#### ENRICH WITH NATURE PERENNIALS



#### Bacopa Scopia Pink

Evandale Gardens | Product Catalogue 2020-2021

Bacopa Scopia White

Brachyscome Brasco Candy

Brachyscome Brasco Purple

Brachyscome Brasco Violet

**Coreopsis Highland Pink** 

#### Perennial Range 1.3L 4 pots per tray

| Product                         | Price per Pot | Barcode       | Description                                                                                                         | Jan | Feb | Mar | Apr | May | Jun | Jul | Aug | Sep | Oct | Nov | Dec |
|---------------------------------|---------------|---------------|---------------------------------------------------------------------------------------------------------------------|-----|-----|-----|-----|-----|-----|-----|-----|-----|-----|-----|-----|
| Coreopsis Solanna Golden Sphere |