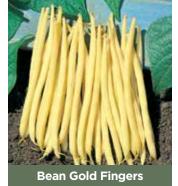

#### Beans

Product

| Dealis               |         |               |                                                                                                                     |   |   |   |   |   |   |   |   |   |   |  |
|----------------------|---------|---------------|---------------------------------------------------------------------------------------------------------------------|---|---|---|---|---|---|---|---|---|---|--|
| Broad Imperial Green | \$16.09 | 9419428100574 | Thick fleshy bright green pods 25cm long. A prolific variety that is easy to grow.                                  | 1 | 1 | 1 | 1 | 1 | 1 | 1 | 1 | 1 |   |  |
| Broad Red Hughey     | \$16.09 | 9419428007378 | Produces beautiful crimson flowers which are highly decorative. Resistant to blackfly.                              | 1 | 1 | 1 | 1 | 1 | 1 | 1 | 1 | 1 |   |  |
| Gold Fingers         | \$16.09 | 9419428017407 | Beautiful yellow wax bean with white beans inside a deep yellow stringless pod. Long pods that are 130mm in length. | 1 | 1 | 1 | 1 | 1 | 1 | 1 | 1 | 1 |   |  |
| Little Ripper        | \$16.09 | 9419428217241 | Glossy, straight beans on strong high-yielding plants. Fast maturing variety that is easy to grow.                  |   |   |   |   |   |   | 1 | 1 | 1 | √ |  |
| Scarlet Runner       | \$16.09 | 9419428207044 | Continuous yields of tender string-less pods that remain in good condition for a long time.                         |   |   |   |   |   |   | 1 | 1 | ~ | √ |  |
| Snow Bean (climbing) | \$16.09 | 9419428209840 | Bountiful yields of flattened pods with 3 or 4 lima beans inside. Grow on a fence or pole.                          |   |   |   |   |   |   | 1 | 1 | 1 | √ |  |
| King Of The Blues    | \$16.09 | 9419428209833 | Continuous yields of tender blue pods that remain in excellent condition for a long time.                           |   |   |   |   |   |   | 1 | 1 | 1 | 1 |  |
| Yellow Butter Dwarf  | \$16.09 | 9419428209192 | Dwarf, bushy plants producing long, yellow oval to flat beans. Requires well drained fertile soil.                  |   |   |   |   |   |   | 1 | 1 | 1 | 1 |  |
|                      |         |               |                                                                                                                     |   |   |   |   |   |   |   |   |   |   |  |