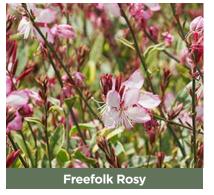

|     |     | √   | √   | √   |
| Heuchera Primo Seri     | ies           |               |                                                                                                                          |     |     |     |     |     |     |     |     |     |     |     |     |
| Black Pearl             | \$8.94        | 9419428010767 | Stunning black foliage with ruffled edges & a purple underside. White-pink flowers.                                      |     |     | 1   | √   | √   |     |     |     |     | √   | ✓   | √   |
| Wild Rose               | \$8.94        | 9419428010774 | Bright rosy-purple leaves with dark charcoal veining. Rosy pink flowers on burgundy stem.                                |     |     | 1   | 1   | √   |     |     |     |     | √   | 1   | 1   |





Lillipop Blush

#### **PROVEN WINNER GAURA**



Lillipop Pink



Soda Pop

### Heuchera









**Grape Expectations** 



Silver Gumdrop



Wild Rose

PROVEN WINNERS\*

58

e

## Berry Timeless Black Port









**Catching Fire** 

Eye Spy

Hopscotch

**Pink Fizz** 

| Proven Winners            | s Range 1.5   | <b>5L</b> 4 pots per tr | ay                                                                                                                    |     |     |     |     |     |     |     |     |     |     | PRE | WEN<br>NERS |
|---------------------------|---------------|-------------------------|-----------------------------------------------------------------------------------------------------------------------|-----|-----|-----|-----|-----|-----|-----|-----|-----|-----|-