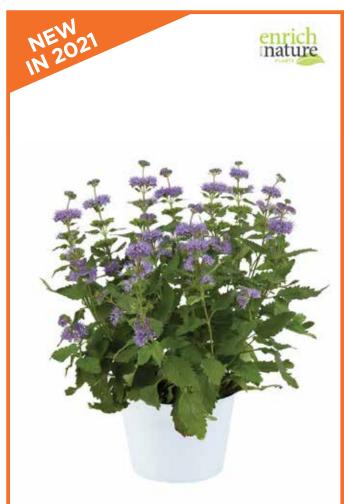

| -rencn<br>Foveaux Storm     | \$8.30         | 9419428213540    | English. A neat, upright shrub with a grevish appearance. Violet & white flowers with a strong aroma.                  | √<br>√               | √<br>√ | +  |



#### **Caryopteris Pavilion Blue**

#### DESCRIPTION

Hardy, compact with blue flowers in autumn. Drought tolerant. Attractive to butterflies.

AVAILABLE December to March

**FULL DETAILS** Page 45



#### **Caryopteris Pavilion Pink**

#### DESCRIPTION

Compact, well branched with pretty pale pink flowers in autumn. Good cut flower, attractive to butterflies.

AVAILABLE December to March

**FULL DETAILS** Page 45



#### **Caryopteris Pavilion White**

#### DESCRIPTION

Hardy, compact with white flowers in autumn. Drought tolerant, good cut flower, attractive to butterflies.

AVAILABLE December to March

FULL DETAILS Page 45

| Perennial Rang         | e 2.5L 3 pots | s per tray    |