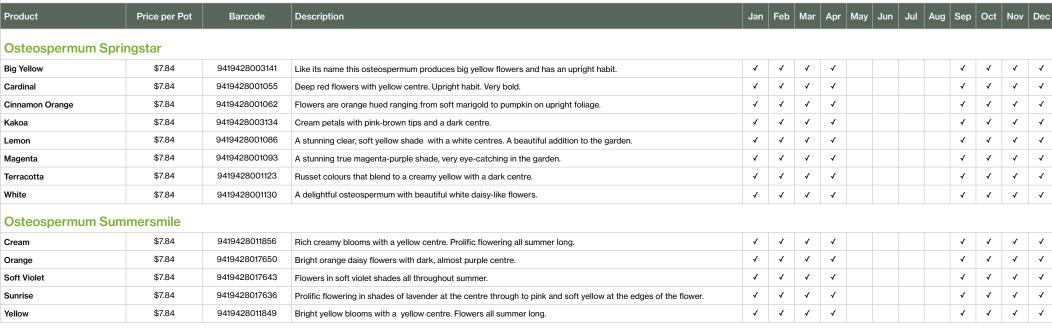

| 9419428001000 | Primrose yellow flowers cover a fast growing, upright plant. Great late winter colour. More suited to containers and pots. |     |     |       |        |        |     |     |     |     |     |    |
| Quince           | \$7.84        | 9419428003103 | Soft yellow flowers that are perfect for patio gardens or outdoor living areas.                                            |     |     |       |        |        |     | ~   | √   | √   | ~   |    |
| Raspberry        | \$7.84        | 9419428003110 | Pink blooms with an orange throat. Easy to maintain and free flowering.                                                    |     |     |       |        |        |     | 1   | 1   | 1   | 1   |    |







Clementine

Granada

**PROVEN WINNER NEMESIA** 

Plum



Raspberry







Cardinal





White

Yellow

PW

61

#### PROVEN WINNER OSTEOSPERMUM SUMMERSMILE



Cream











Sunrise





| Product                   | Price per Pot | Barcode       | Description                                                                                                                 | Jan | Feb | Mar | Apr | Мау | Jun Ju | I Aug | Sep | Oct | Nov | De |
|---------------------------|---------------|---------------|-----------------------------------------------------------------------------------------------------------------------------|-----|-----|-----|-----|-----|--------|-------|-----|-----|-----|----|
| Petunias                  |               |               |