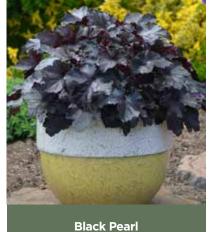

|     |     |     |     |     |     |     |     |     |     |     |     |
| Black Pearl             | \$8.94        | 9419428010767 | Stunning black foliage with ruffled edges & a purple underside. White-pink flowers.                                      |     |     | 1   | √   | √   |     |     |     |     | √   | ✓   | √   |
| Wild Rose               | \$8.94        | 9419428010774 | Bright rosy-purple leaves with dark charcoal veining. Rosy pink flowers on burgundy stem.                                |     |     | 1   | 1   | √   |     |     |     |     | √   | 1   | 1   |





Lillipop Blush

#### **PROVEN WINNER GAURA**



Lillipop Pink



Soda Pop

### Heuchera









**Grape Expectations** 



Silver Gumdrop



Wild Rose

PROVEN WINNERS\*

58

e

## Berry Timeless Black Port









**Catching Fire** 

Eye Spy

Hopscotch

**Pink Fizz** 

| Proven Winners            | s Range 1.5   | <b>5L</b> 4 pots per tr | ay                                                                                                                    |     |     |     |     |     |     |     |     |     |     | PRE | WEN<br>NERS |
|---------------------------|---------------|-------------------------|-----------------------------------------------------------------------------------------------------------------------|-----|-----|-----|-----|-----|-----|-----|-----|-----|-----|-----|-------------|
| Product                   | Price per Pot | Barcode                 | Descr