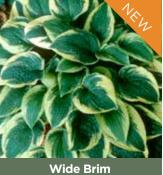

| Native shrub with bright glossy deep reddish-purple leaves that darken in winter. H 2x1m. NZ Native.                | √   | 1   | √   | √   | 1   | √   |     |     |     | √   | √   | 1   |
| Lophomyrtus Red Dragon        | \$8.21             | 9419428002472 | A medium size shrub. New growth brilliant reddish-pink darkening to blackish-red. H 2m. NZ Native.                  | 1   | 1   | 1   | 1   | 1   | 1   |     |     |     | √   | √   | √   |
|                               |                    |               |                                                                                                                     |     |     |     |     |     |     |     |     |     |     |     |     |





Earth Angel

2.5L HOSTAS



**Emerald Ruff Cut** 



**Great Expectations** 





97

| Product                 | Price per Tray/Pot | Barcode           | Description                                                                                                            | Jan | Feb | Mar | Apr | May | Jun | Jul | Aug | Sep | Oct | Nov | De |
|-------------------------|--------------------|-------------------|------------------------------------------------------------------------------------------------------------------------|-----|-----|-----|-----|-----|-----|-----|-----|-----|-----|-----|----|
| Muehlenbeckia Axillaris | \$8.21             | 9419428017919     | Dense ground-cover with wiry stems and small dark-green leaves. Masses of small creamy flowers. NZ Native              | √   | 1   | 1   | 1   | √   | 1   | √   | 1   | 1   | √   | √   | 1  |
| Olearia L