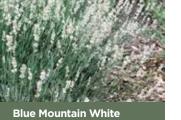

| 1   | ~   | ~   | 1   | ~   | 1   | 1   | √   | √   | √   |
| Grey Lady           | \$5.10        | 9419428214882 | English. Very compact variety, height to 30cm. Frost grey foliage and lavender-blue flowers.                  | √   | ~   | 1   | ~   | ~   | 1   | ~   | 1   | 1   | √   | √   | √   |
| Grosso              | \$5.10        | 9419428214899 | English. Masses of sweet-scented violet flower spikes from December to Autumn. Height to 60cm                 | √   | ~   | 1   | 1   | 1   | √   | 1   | 1   | 1   | 1   | √   | 1   |
| Helmsdale           | \$5.10        | 9419428214905 | Italian. Compact lavender with aromatic foliage and masses of deep mauve flowers from spring to early autumn. | √   | ~   | 1   | √   | 1   | 1   | 1   | 1   | √   | √   | √   | √   |





Pukehou









Blue Mountain

Snowman



HOME GARDEN PERENNIAL



Pippa

| Perennial Ran     | ge 1L 10 pots | per tray      |                                                                                                                    |     |     |     |     |     |     |     | HOME | GARD | <mark>en pe</mark> i | RENNIA | <b>ÅL</b> |
|-------------------|---------------|---------------|--------------------------------------------------------------------------------------------------------------------|-----|-----|-----|-----|-----|-----|-----|------|------|----------------------|--------|-----------|
| Product           | Price per Pot | Barcode       | Description                                                                                                        | Jan | Feb | Mar | Apr |