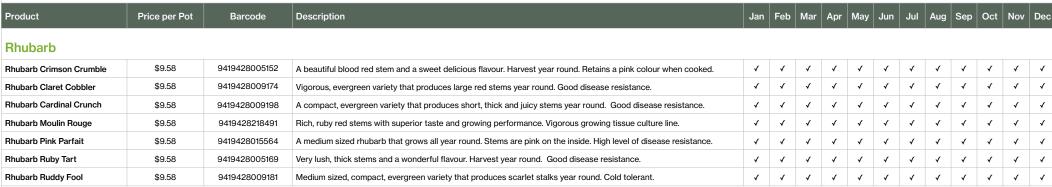

## Home Harvest 6 Pack Vegetables 6 punnets per tray

Barcode

Description

Price per Tray

Jan Feb Mar Apr May Jun Jul Aug Sep Oct Nov Dec

#### Beans

Product

| Dealis               |         |               |                                                                                                                     |   |   |   |   |   |   |   |   |   |   |  |
|----------------------|---------|---------------|---------------------------------------------------------------------------------------------------------------------|---|---|---|---|---|---|---|---|---|---|--|
| Broad Imperial Green | \$16.09 | 9419428100574 | Thick fleshy bright green pods 25cm long. A prolific variety that is easy to grow.                                  | 1 | 1 | 1 | 1 | 1 | 1 | 1 | 1 | 1 |   |  |
| Broad Red Hughey     | \$16.09 | 9419428007378 | Produces beautiful crimson flowers which are highly decorative. Resistant to blackfly.                              | 1 | 1 | 1 | 1 | 1 | 1 | 1 | 1 | 1 |   |  |
| Gold Fingers         | \$16.09 | 9419428017407 | Beautiful yellow wax bean with white beans inside a deep yellow stringless pod. Long pods that are 130mm in length. | 1 | 1 | 1 | 1 | 1 | 1 | 1 | 1 | 1 |   |  |
| Little Ripper        | \$16.09 | 9419428217241 | Glossy, straight beans on strong high-yielding plants. Fast maturing variety that is easy to grow.                  |   |   |   |   |   |   | 1 | 1 | 1 | √ |  |
| Scarlet Runner       | \$16.09 | 9419428207044 | Continuous yields of tender string-less pods that remain in good condition for a long time.                         |   |   |   |   |   |   | 1 | 1 | ~ | √ |  |
| Snow Bean (climbing) | \$16.09 | 9419428209840 | Bountiful yields of flattened pods with 3 or 4 lima beans inside. Grow on a fence or pole.                          |   |   |   |   |   |   | 1 | 1 | 1 | √ |  |
| King Of The Blues    | \$16.09 | 9419428209833 | Continuous yields of tender blue pods that remain in excellent condition for a long time.                           |   |   |   |   |   |   | 1 | 1 | 1 | 1 |  |
| Yellow Butter Dwarf  | \$16.09 | 9419428209192 | Dwarf, bushy plants producing long, yellow oval to flat beans. Requires well drained fertile soil.                  |   |   |   |   |   |   | 1 | 1 | 1 | 1 |  |
|                      |         |               |                                                                                                                     |   |   |   |   |   |   |   |   |   |   |  |

#### **Beetroot**

| Beetroot Rainbow       | \$16.09 | 9419428208720 | A root crop vegetable that stores for months. A mix of red, white, yellow and orange beets.            |   |  |   | 1 | 1 | 1 | √ | 1 |
|------------------------|---------|---------------|--------------------------------------------------------------------------------------------------------|---|--|---|---|---|---|---|---|
| Beetroot Red Ace       | \$16.09 | 9419428207785 | A nutritious beet which performs well in dry conditions. Plant in spring to early summer.              |   |  |   | 1 | ~ | ~ | √ | √ |
| Beetroot Red Torpedo   | \$16.09 | 9419428209857 | Cylindrical shaped beet 15-20cm long with reddish-green leaves. Keeps well, good for slicing.          |   |  |   | 1 | 1 | 1 | 1 | 1 |
|                        |         |               |                                                                                                        |   |  |   |   |   |   |   |   |
| Broccoflower Alverda   | \$16.09 | 9419428207938 | A lime-green gourmet variety which is ideal for adding to stir fries or dipping platters. $\checkmark$ | 1 |  | 1 | 1 | 1 | 1 | √ | 1 |
| Broccoflower Romanesco | \$16.09 | 9419428207587 | Pointed, lime-green edible flower heads which taste similar to cauliflower but sweeter.                | 1 |  | 1 | 1 | ~ | ~ | 1 | 1 |