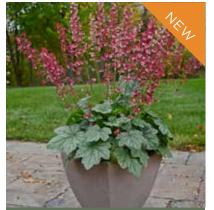

|     |     |     |     |     |     |     |     |     |     |     |     |
| Black Pearl             | \$8.94        | 9419428010767 | Stunning black foliage with ruffled edges & a purple underside. White-pink flowers.                                      |     |     | 1   | √   | √   |     |     |     |     | √   | ✓   | √   |
| Wild Rose               | \$8.94        | 9419428010774 | Bright rosy-purple leaves with dark charcoal veining. Rosy pink flowers on burgundy stem.                                |     |     | 1   | 1   | √   |     |     |     |     | √   | 1   | 1   |





Lillipop Blush

#### **PROVEN WINNER GAURA**



Lillipop Pink



Soda Pop

### Heuchera









**Grape Expectations** 



Silver Gumdrop



Wild Rose

PROVEN WINNERS\*

58

e

## Berry Timeless Black Port









**Catching Fire** 

Eye Spy

Hopscotch

**Pink Fizz** 

| Proven Winners            | s Range 1.5   | <b>5L</b> 4 pots per tr | ay                                                                                                                    |     |     |     |     |     |     |     |     |     |     | PRE | WEN<br>NERS |
|---------------------------|---------------|-------------------------|-----------------------------------------------------------------------------------------------------------------------|-----|-----|-----|-----|-----|-----|-----|-----|-----|-----|-----|-------------|
| Product                   | Price per Pot | Barcode                 | Des