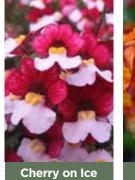

|     | 1   | 1   | √   | 1   |    |
| Pera             | \$7.84        | 9419428001000 | Primrose yellow flowers cover a fast growing, upright plant. Great late winter colour. More suited to containers and pots. |     |     |       |        |        |     |     |     |     |     |    |
| Quince           | \$7.84        | 9419428003103 | Soft yellow flowers that are perfect for patio gardens or outdoor living areas.                                            |     |     |       |        |        |     | ~   | √   | √   | ~   |    |
| Raspberry        | \$7.84        | 9419428003110 | Pink blooms with an orange throat. Easy to maintain and free flowering.                                                    |     |     |       |        |        |     | 1   | 1   | 1   | 1   |    |







Clementine

Granada

**PROVEN WINNER NEMESIA** 

Plum



Raspberry







Cardinal





White

Yellow

PW

61

#### PROVEN WINNER OSTEOSPERMUM SUMMERSMILE



Cream











Sunrise





| Product                   | Price per Pot | Barcode       | Description                                                                                                                 | Jan | Feb | Mar | Apr | Мау | Jun Ju | I Aug | Sep | Oct | Nov | De |
|---------------------------|---------------|---------------|-----------------------------------------------------------------------------------------------------------------------------|-----|-----|-----|-----|-----|--------|-------|-----|-----|-----|----|
| Petunias                  |               |               |