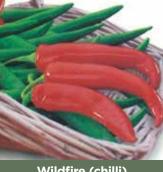

#### Herbs

4 8

8 10

| .6L Home Garden Range   | 75 |
|-------------------------|----|
| 1.3L Home Kitchen Range | 79 |
| Hanging Baskets & Bowls | 80 |
| Chilli Range 4L         | 80 |