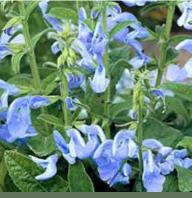

| 9419428218965 | Silver coloured full, mounded and spreading plants. Accent plant for containers and landscapes.                    | 1   | ~   | 1   |     |     |     |     |     | 1   | 1   | ~   | ~   |
| Sedum Oracle            | \$24.05        | 9419428016967 | An attractive silvery green ground cover. Summer blooms in bright yellow star clusters. Heat and drought tolerant. | 1   | 1   | ~   |     |     |     |     |     |     | √   | 1   | ~   |
| Talinum Limon           | \$24.05        | 9419428218958 | Bright lime-green foliage puts up stems covered in tiny rose-pink flowers.                                         | √   | 1   | 1   |     |     |     |     |     | 1   | 1   | 1   | 1   |

IJ



Petunia Lime Green







**Poppy Spring Fever** 



Salvia Patens Deep Blue



Salvia Patens Sky Blue



Foliage

| Home Garden F                             | Perennial R   | ange .6L 12     | pots per tray                                                                                                                                                               |        |               |          |                       |        |        |        | НОМЕ     | GARD          | EN PE  | RENNI  | AL |
|-------------------------------------------|---------------|-----------------|-----------------------------------------------------------------------------------------------------------------------------------------------------------------------------|--------|---------------|----------|-----------------------|--------|--------|--------|----------|---------------|-----