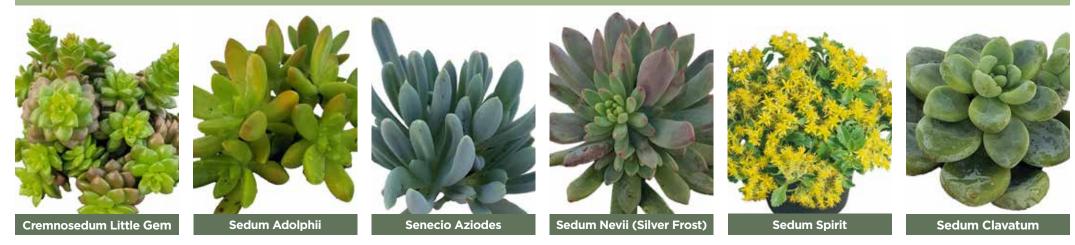

√   | 1   | √   |
| Verbena Tenuisecta       | \$3.52        | 9419428017384 | Low growing verbena the produces clusters of deep lilac flowers all season long.                                  | 1   | 1   | 1   | 1   | 1   | 1   | 1   | 1   | √   | 1   | 1   | 1   |
| Veronica Oxford Blue     | \$3.52        | 9419428009419 | Bronze-green leaves covered with deep blue flowers. A good hardy ground cover.                                    | 1   | 1   | 1   | ~   |     |     |     |     | √   | 1   | 1   | 1   |
| Veronica Waterperry Blue | \$3.52        | 9419428010347 | Pretty light blue flowers with a white eye smother this ground cover.                                             | 1   | 1   | 1   | 1   |     |     |     |     | √   | ~   | 1   | 1   |

HOME GARDEN PERENNIAL SUCCULENTS



| Product             | Price per Pot    | Barcode            | Description                                                                                                         | Jan | Feb | Mar | Apr | May | Jun | Jul | Aug | Sep | Oct | Nov | Dec |
|---------------------|------------------|--------------------|---------------------------------------------------------------------------------------------------------------------|-----|-----|-----|-----|-----|-----|-----|-----|-----|-----|-----|-----|
| Dynamic Dahlias 1   | L Grade An excit | ting range of show | w quality Dahlias chosen for their good looks and performance.                                                      |     |     |     |     |     |     |     |     |     |     |     |     |
| Amgard Delicate     | \$5.10