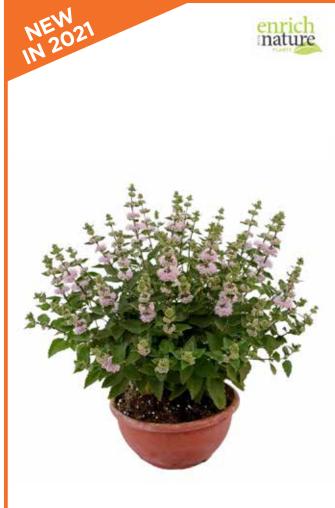

| -rencn<br>Foveaux Storm     | \$8.30         | 9419428213540    | English. A neat, upright shrub with a grevish appearance. Violet & white flowers with a strong aroma.                  | √<br>√               | √<br>√ | +  |



#### **Caryopteris Pavilion Blue**

#### DESCRIPTION

Hardy, compact with blue flowers in autumn. Drought tolerant. Attractive to butterflies.

AVAILABLE December to March

**FULL DETAILS** Page 45



#### **Caryopteris Pavilion Pink**

#### DESCRIPTION

Compact, well branched with pretty pale pink flowers in autumn. Good cut flower, attractive to butterflies.

AVAILABLE December to March

**FULL DETAILS** Page 45



#### **Caryopteris Pavilion White**

#### DESCRIPTION

Hardy, compact with white flowers in autumn. Drought tolerant, good cut flower, attractive to butterflies.

AVAILABLE December to March

FULL DETAILS Page 45

| Perennial Rang         | e 2.5L 3 pots | s per tray    |                                                                                                                        |     |     |     |     |     |     |     | HOME | GARDE | N PER | ENNIA |     |
|------------------------|---------------|---------------|-----------------------------------------------