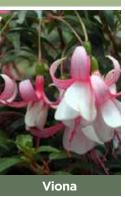

| √ | ~ | ~ | ~ | ~ |  | 1 | √ | 1 | √ |
| Fuchsia Shadow Dar | ncer Tall Gro | wers          |                                                                                                                 |   |   |   |   |   |  |   |   |   |   |
| Sundancer          | \$7.84        | 9419428010729 | Violet and pink flowers on a large growing plant that is designed for New Zealand gardens. H 2m                 | √ | 1 | 1 | 1 | 1 |  | 1 | √ | 1 | 1 |
| Gazania Tiger Eye  | \$7.84        | 9419428000751 | Flaming orange flowers with a darker centre. Cream and green foliage gives a point of difference.               | 1 |   |   |   |   |  |   |   | 1 | 1 |

#### **PROVEN WINNER FUCHSIA SHADOW DANCER**



Evandale

Gardens | Product Catalogue 2020-2021



Marcia

Martha











56

PW

PROVEN

√ √

√ √

√

√ √

√

√ √

√

√ √

√



57

| Product                 | Price per Pot | Barcode       | Description                                                                                                              | Jan | Feb | Mar | Apr | May | Jun | Jul | Aug | Sep | Oct | Nov | Dec |
|-------------------------|---------------|---------------|--------------------------------------------------------------------------------------------------------------------------|-----|-----|-----|-----|-----|-----|-----|-----|-----|-----|-----|-----|
| Gaura                   |               |               |                                                                                                                          |     |     |     |     |     |     |     |