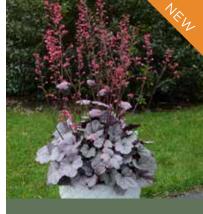

|     |     |     |     |     |     |     |     |     |     |     |     |
| Black Pearl             | \$8.94        | 9419428010767 | Stunning black foliage with ruffled edges & a purple underside. White-pink flowers.                                      |     |     | 1   | √   | √   |     |     |     |     | √   | ✓   | √   |
| Wild Rose               | \$8.94        | 9419428010774 | Bright rosy-purple leaves with dark charcoal veining. Rosy pink flowers on burgundy stem.                                |     |     | 1   | 1   | √   |     |     |     |     | √   | 1   | 1   |





Lillipop Blush

#### **PROVEN WINNER GAURA**



Lillipop Pink



Soda Pop

### Heuchera









**Grape Expectations** 



Silver Gumdrop



Wild Rose

PROVEN WINNERS\*

58

e

## Berry Timeless Black Port









**Catching Fire** 

Eye Spy

Hopscotch

**Pink Fizz** 

| Proven Winners            | s Range 1.5   | <b>5L</b> 4 pots per tr | ay                                                                                                                    |     |     |     |     |     |     |     |     |     |     | PRE | WEN<br>NERS |
|---------------------------|---------------|-------------------------|-----------------------------------------------------------------------------------------------------------------------|-----|-----|-----|-----|-----|-----|-----|-----|-----|-----|-----|-------------|
| Product                   | Price per Pot | Barcode                 | Description