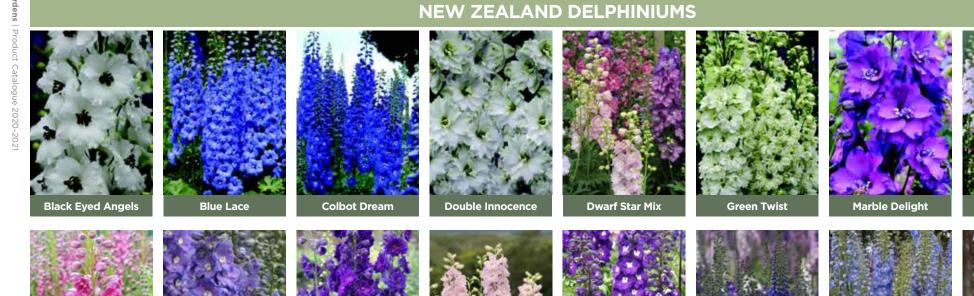

ith brown bees.                                                            | √ | 1 |  |  | 1 | 1 | 1 | 1 |
| Purple Passion     | \$5.10 | 9419428211287 | Velvet purple flowers with white bees.                                                       | √ | 1 |  |  | 1 | 1 | 1 | 1 |
| Royal Aspirations  | \$5.10 | 9419428211294 | Royal blue with a clear white bee. Strong tall plant grows to 1.5-1.8m high.                 | √ | 1 |  |  | 1 | 1 | 1 | 1 |
| Sunny Skies        | \$5.10 | 9419428211300 | Mid sky blue with a white bee. Short to medium height but large flowers.                     | √ | 1 |  |  | 1 | 1 | 1 | 1 |
| Sweetheart         | \$5.10 | 9419428211317 | Bright pink with a white bee.                                                                | √ | 1 |  |  | 1 | 1 | 1 | √ |





**Morning Lights** 

Pagan Purple

**Pink Princess Mini** 

**Purple Passion** 

**Royal Aspiration** 

**Sunny Skies** 



Pink Blush

Sweetheart



#### Perennial Range 11 10 pots per trav

| Fereninai hang      |               | роглау        |                                                                                                               |     |     |     |     |     |     |     |     |     |     |     |     |
|---------------------|---------------|---------------|---------------------------------------------------------------------------------------------------------------|-----|-----|-----|-----|-----|-----|-----|-----|-----|-----|-----|-----|
| Product             | Price per Pot | Barcode       | Description