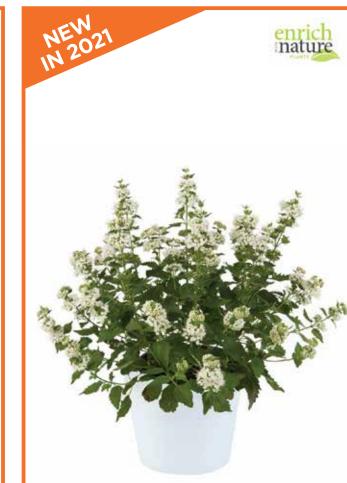

| -rencn<br>Foveaux Storm     | \$8.30         | 9419428213540    | English. A neat, upright shrub with a grevish appearance. Violet & white flowers with a strong aroma.                  | √<br>√               | √<br>√ | +  |



#### **Caryopteris Pavilion Blue**

#### DESCRIPTION

Hardy, compact with blue flowers in autumn. Drought tolerant. Attractive to butterflies.

AVAILABLE December to March

**FULL DETAILS** Page 45



#### **Caryopteris Pavilion Pink**

#### DESCRIPTION

Compact, well branched with pretty pale pink flowers in autumn. Good cut flower, attractive to butterflies.

AVAILABLE December to March

**FULL DETAILS** Page 45



#### **Caryopteris Pavilion White**

#### DESCRIPTION

Hardy, compact with white flowers in autumn. Drought tolerant, good cut flower, attractive to butterflies.

AVAILABLE December to March

FULL DETAILS Page 45

| Perennial Rang         | e 2.5L 3 pots | s per tray    |                                                                                                                        |     |     |     |     |     |     |     | HOME | GARDE | N PER | ENNIA |     |
|------------------------|---------------|---------------|------------------------------------------------------------------------------------------------------------------------|-----|-----|-----|-----|-----|-----|-----|------|-------|-------|-------|-----|
| Product                | Price per Pot | Barcode       | Descrip