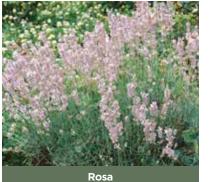

| 1   | ~   | ~   | 1   | ~   | 1   | 1   | √   | √   | √   |
| Grey Lady           | \$5.10        | 9419428214882 | English. Very compact variety, height to 30cm. Frost grey foliage and lavender-blue flowers.                  | √   | ~   | 1   | ~   | ~   | 1   | ~   | 1   | 1   | √   | √   | √   |
| Grosso              | \$5.10        | 9419428214899 | English. Masses of sweet-scented violet flower spikes from December to Autumn. Height to 60cm                 | √   | ~   | 1   | 1   | 1   | √   | 1   | 1   | 1   | 1   | √   | 1   |
| Helmsdale           | \$5.10        | 9419428214905 | Italian. Compact lavender with aromatic foliage and masses of deep mauve flowers from spring to early autumn. | √   | ~   | 1   | √   | 1   | 1   | 1   | 1   | √   | √   | √   | √   |





Pukehou









Blue Mountain

Snowman



HOME GARDEN PERENNIAL



Pippa

| Perennial Ran     | ge 1L 10 pots | per tray      |                                                                                                                    |     |     |     |     |     |     |     | HOME | GARD | <mark>en pe</mark> i | RENNIA | <b>ÅL</b> |
|-------------------|---------------|---------------|--------------------------------------------------------------------------------------------------------------------|-----|-----|-----|-----|-----|-----|-----|------|------|----------------------|--------|-----------|
| Product           | Price per Pot | Barcode       | Description                                                                                                        | Jan | Feb | Mar | Apr | M