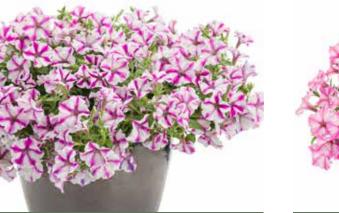

yellow flowers on tight, dark green foliage. Semi-trailing habit, perfect for pots.                    | 1   |     |     |     |     |        |       |     |     | 1   | 1  |
| Scaevola Erect Early Blue | \$7.84        | 9419428001192 | Vibrant shimmering blue flowers with lemon centres. Fan shaped blooms in masses over the plant.                             | √   |     |     |     |     |        |       |     |     | √   | 1  |
| Scaevola White Wonder     | \$7.84        | 9419428001208 | Ivory white fan shaped blossoms with lemon centres. Long flowering season.                                                  | √   |     |     |     |     |        |       |     |     | 1   | 1  |





PROVEN WINNER SUPERTUNIA VISTA



Silverberry



White

## Supertunia





Black Cherry



Bordeaux





Lovie Dovie



**Pink Star Charm** 

Violet Star Charm

| Proven Winne       | ers Range 1.5 | <b>5L</b> 4 pots per tr | ay                                                                                           |     |        |      |        |     |     |     |     |     | PRC | WEN<br>INERS |
|--------------------|---------------|-------------------------|----------------------------------------------------------------------------------------------|-----|--------|------|--------|-----|-----|-----|-----|-----|-----|--------------|
| Product            | Price per Pot | Barcode                 | Description                                                                                  | Jan | Feb Ma | ar A | pr May | Jun | Jul | Aug | Sep | Oct | Nov | Dec          |
| Superbena