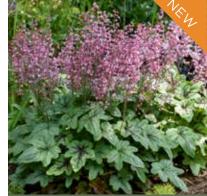

|     |     |     |     |     |     |     |     |     |     |     |
| Black Pearl             | \$8.94        | 9419428010767 | Stunning black foliage with ruffled edges & a purple underside. White-pink flowers.                                      |     |     | 1   | √   | √   |     |     |     |     | √   | ✓   | √   |
| Wild Rose               | \$8.94        | 9419428010774 | Bright rosy-purple leaves with dark charcoal veining. Rosy pink flowers on burgundy stem.                                |     |     | 1   | 1   | √   |     |     |     |     | √   | 1   | 1   |





Lillipop Blush

#### **PROVEN WINNER GAURA**



Lillipop Pink



Soda Pop

### Heuchera









**Grape Expectations** 



Silver Gumdrop



Wild Rose

PROVEN WINNERS\*

58

e

## Berry Timeless Black Port









**Catching Fire** 

Eye Spy

Hopscotch

**Pink Fizz** 

| Proven Winners            | s Range 1.5   | <b>5L</b> 4 pots per tr | ay                                                                                                                    |     |     |     |     |     |     |     |     |     |     | PRE | WEN<br>NERS |
|---------------------------|---------------|-------------------------|-----------------------------------------------------------------------------------------------------------------------|-----|-----|-----|-----|-----|-----|-----|-----|-----|-----|-----|-------------|
| Product                   | Price per Pot | Barcode                 | Description                                                                                                           | Jan