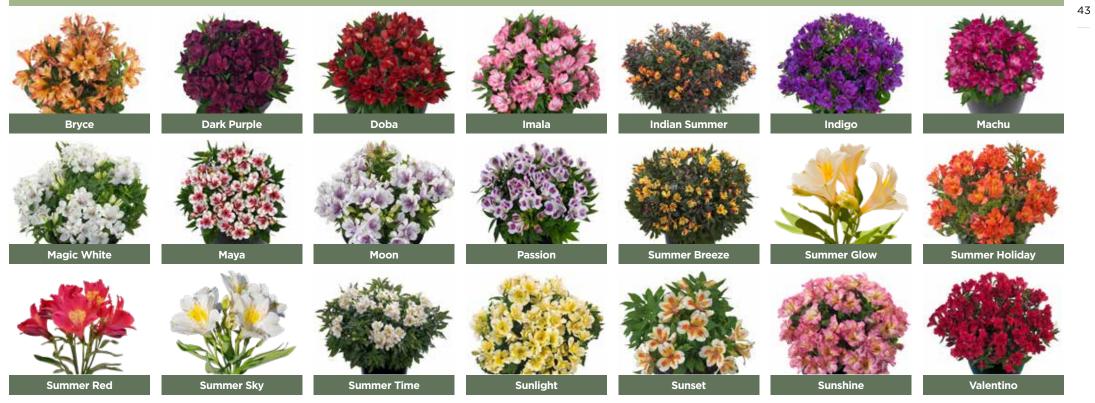

| 1   |     |        |     | 1   | 1   | 1   | 1   |
| Summer Holiday       | \$15.03       | 9419428009792     | Orange flowers with a yellow throat. Height 60cm.                                                       | 1   | 1   | √   | 1   |     |        |     | 1   | 1   | 1   | 1   |
| Sunset               | \$15.03       | 9419428015182     | Pinkish-apricot flowers. Outstanding cut flower. Height 90cm.                                           | 1   | 1   | √   | 1   |     |        |     | 1   | 1   | 1   | 1   |
| Valentino            | \$15.03       | 9419428006357     | Beautiful rich red bloom. A real standout.                                                              | 1   | 1   | √   | √   |     |        |     | 1   | 1   | 1   | 1   |

enrich

#### ALSTROEMERIA INTICANCHA



| Perennial R   | ange 2.5L 3 pots | s per tray    |                                                                                                                        |     |     |     |     |     |     |     | HOME | GARDE | N PER | ENNIAI | 1   |
|---------------|------------------|---------------|------------------------------------------------------------------------------------------------------------------------|-----|-----|-----|-----|-----|-----|-----|------|-------|-------|--------|-----|
| Product       | Price per Pot    | Barcode       | Description                                                                                                            | Jan | Feb | Mar | Apr | Мау | Jun | Jul | Aug  | Sep   | Oct   | Nov    | Dec |
| Arctotis      |                  |