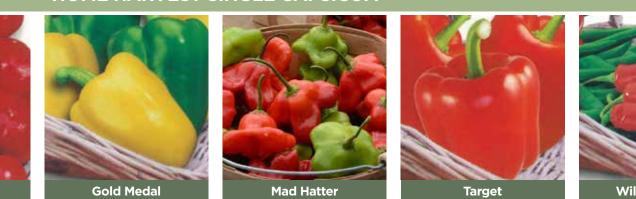

#### Herbs

4 8

8 10

| .6L Home Garden Range   | 75 |
|-------------------------|----|
| 1.3L Home Kitchen Range | 79 |
| Hanging Baskets & Bowls | 80 |
| Chilli Range 4L         | 80 |