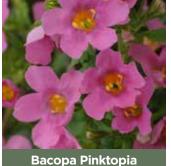

|   |   |   |   |   |   |   |   |   |   |
| Pretty Please Blue Bicolour | \$3.65 | 9419428016790 | Compact, upright variety producing single, small, blue bicoloured flowers from spring until autumn.                                                                                                                                         |   |   |   |   |   |   | 1 | √ | 1 |   |
| Pretty Please Pink Bicolour | \$3.65 | 9419428016813 | Naturally well branched, dwarf habit, producing sweet pale pink flowers from spring through autumn.                                                                                                                                         |   |   |   |   |   |   | 1 | 1 | 1 |   |

POTTED COLOUR 1.3L



**Dianthus Jolt Cherry** 



**Dianthus Jolt Pink** 



Echinacea Cheyenne Spirit



87

**Gypsophila Gypsy Deep Rose** 

#### Potted Colour 1.3L Range 4 pots per tray

|                             | ie _ nange    |               |                                                                                                                             | 0   |     |     |     | 1   | 1   |     |     |     |     |     |     |
|-----------------------------|---------------|---------------|-----------------------------------------------------------------------------------------------------------------------------|-----|-----|-----|-----|-----|-----|-----|-----|-----|-----|-----|-----|
| Product                     | Price per Pot | Barcode       | Description