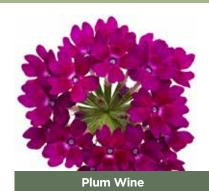

| 1            |
| Royale Raspberry   | \$7.84        | 9419428018848           | Raspberry flower clusters produced throughout the summer months                              | √   |        |      |        |     |     |     |     |     | √   | 1            |
| Royale Red         | \$7.84        | 9419428001277           | A beautifully rich royal red variety with masses of flowers over a long period of time.      | 1   |        |      |        |     |     |     |     |     | √   | 1            |
| Royal Romance      | \$7.84        | 9419428009877           | Stunning bold burgundy blooms on a mounding, trailing plant. Looks great in containers.      | √   |        |      |        |     |     |     |     |     | √   | 1            |

#### **PROVEN WINNER SUPERBENA**







Peachy Keen











**Royale Chambray** 



**Sparkling Rose** 



Stormburst

|                                                                                                              | ers Range 1.5                                                                                                                                                           | <b>5L</b> 4 pots per tr                                                                                                       | ay