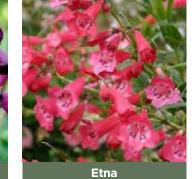

3 | Stunning plum-purple flowers with a white throat. A dense, clump-forming bushy shrub.                    | 1   | 1   | 1   | √   |     |     |     |      | √    | √                   | 1    | 1   |
| Electric Blue          | \$3.52        | 9419428214189 | Intense blue tubular flowers in the spring. Very popular.                                                | 1   | 1   | √   | 1   |     |     |     |      | 1    | 1                   | 1    | 1   |
|                        |               |               |                                                                                                          |     |     |     |     |     |     |     |      |      | -                   | -    |     |

HOME GARDEN PERENNIAL PENSTEMON



Evandale Gardens | Product Catalogue 2020-2021



King George



**Purple Passion** 



White Swan

| Home Garde           | n Perennial R | lange .6L 12  | e pots per tray                                                                                      |     |     |     |         |       |        | E GARD |     |     |   |
|----------------------|---------------|---------------|------------------------------------------------------------------------------------------------------|-----|-----|-----|---------|-------|--------|--------|-----|-----|---|
| Product              | Price per Pot | Barcode       | Description                                                                                          | Jan | Feb | Mar | Apr May | Jun J | ul Aug | Sep    | Oct | Nov | D |
| Penstemons .6L       |               |               |