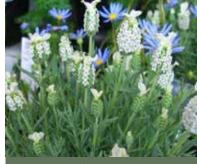

1   | ~   | ~   | 1   | ~   | 1   | 1   | √   | √   | √   |
| Grey Lady           | \$5.10        | 9419428214882 | English. Very compact variety, height to 30cm. Frost grey foliage and lavender-blue flowers.                  | √   | ~   | 1   | ~   | ~   | 1   | ~   | 1   | 1   | √   | √   | √   |
| Grosso              | \$5.10        | 9419428214899 | English. Masses of sweet-scented violet flower spikes from December to Autumn. Height to 60cm                 | √   | ~   | 1   | 1   | 1   | √   | 1   | 1   | 1   | 1   | √   | 1   |
| Helmsdale           | \$5.10        | 9419428214905 | Italian. Compact lavender with aromatic foliage and masses of deep mauve flowers from spring to early autumn. | √   | ~   | 1   | √   | 1   | 1   | 1   | 1   | √   | √   | √   | √   |





Pukehou









Blue Mountain

Snowman



HOME GARDEN PERENNIAL



Pippa

| Perennial Ran     | ge 1L 10 pots | per tray      |                                                                                                                    |     |     |     |     |     |     |     | HOME | GARD | <mark>en pe</mark> i | RENNIA | <b>ÅL</b> |
|-------------------|---------------|---------------|--------------------------------------------------------------------------------------------------------------------|-----|-----|-----|-----|-----|-----|-----|------|------|----------------------|--------|-----------|
| Product           | Price per Pot | Barcode       | Description                                                                                                        | Jan | Feb | Mar | Apr | May