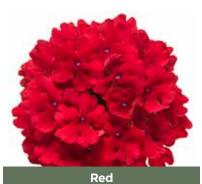

1            |
| Royale Raspberry   | \$7.84        | 9419428018848           | Raspberry flower clusters produced throughout the summer months                              | √   |        |      |        |     |     |     |     |     | √   | 1            |
| Royale Red         | \$7.84        | 9419428001277           | A beautifully rich royal red variety with masses of flowers over a long period of time.      | 1   |        |      |        |     |     |     |     |     | √   | 1            |
| Royal Romance      | \$7.84        | 9419428009877           | Stunning bold burgundy blooms on a mounding, trailing plant. Looks great in containers.      | √   |        |      |        |     |     |     |     |     | √   | 1            |

#### **PROVEN WINNER SUPERBENA**







Peachy Keen











**Royale Chambray** 



**Sparkling Rose** 



Stormburst

|                                                                                                              | ers Range 1.5                                                                                                                                                           | <b>5L</b> 4 pots per tr                                                                                                       | ay