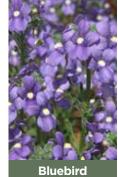

|     | 1   | 1   | √   | 1   |    |
| Pera             | \$7.84        | 9419428001000 | Primrose yellow flowers cover a fast growing, upright plant. Great late winter colour. More suited to containers and pots. |     |     |       |        |        |     |     |     |     |     |    |
| Quince           | \$7.84        | 9419428003103 | Soft yellow flowers that are perfect for patio gardens or outdoor living areas.                                            |     |     |       |        |        |     | ~   | √   | √   | ~   |    |
| Raspberry        | \$7.84        | 9419428003110 | Pink blooms with an orange throat. Easy to maintain and free flowering.                                                    |     |     |       |        |        |     | 1   | 1   | 1   | 1   |    |







Clementine

Granada

**PROVEN WINNER NEMESIA** 

Plum



Raspberry







Cardinal





White

Yellow

PW

61

#### PROVEN WINNER OSTEOSPERMUM SUMMERSMILE



Cream











Sunrise





| Product                   | Price per Pot | Barcode       | Description                                                                                                                 | Jan | Feb | Mar | Apr | Мау | Jun Ju | I Aug | Sep | Oct | Nov | De |
|---------------------------|---------------|---------------|-----------------------------------------------------------------------------------------------------------------------------|-----|-----|-----|-----|-----|--------|-------|-----|-----|-----|----|
| Petunias                  |               |               |