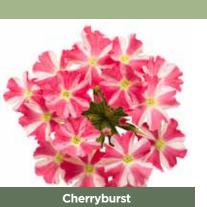

|     |     | √   | 1            |
| Royale Raspberry   | \$7.84        | 9419428018848           | Raspberry flower clusters produced throughout the summer months                              | √   |        |      |        |     |     |     |     |     | √   | 1            |
| Royale Red         | \$7.84        | 9419428001277           | A beautifully rich royal red variety with masses of flowers over a long period of time.      | 1   |        |      |        |     |     |     |     |     | √   | 1            |
| Royal Romance      | \$7.84        | 9419428009877           | Stunning bold burgundy blooms on a mounding, trailing plant. Looks great in containers.      | √   |        |      |        |     |     |     |     |     | √   | 1            |

#### **PROVEN WINNER SUPERBENA**







Peachy Keen











**Royale Chambray** 



**Sparkling Rose** 



Stormburst

|                                                                                                              | ers Range 1.5                                                                                                                                                           | <b>5L</b> 4 pots per tr                                                                                                       | ay