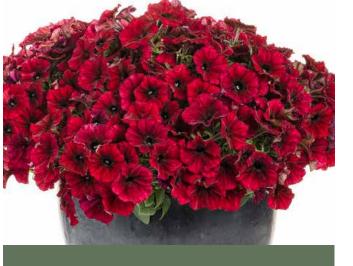

8001185 | A multitude of small yellow flowers on tight, dark green foliage. Semi-trailing habit, perfect for pots.                    | 1   |     |     |     |     |        |       |     |     | 1   | 1  |
| Scaevola Erect Early Blue | \$7.84        | 9419428001192 | Vibrant shimmering blue flowers with lemon centres. Fan shaped blooms in masses over the plant.                             | √   |     |     |     |     |        |       |     |     | √   | 1  |
| Scaevola White Wonder     | \$7.84        | 9419428001208 | Ivory white fan shaped blossoms with lemon centres. Long flowering season.                                                  | √   |     |     |     |     |        |       |     |     | 1   | 1  |





PROVEN WINNER SUPERTUNIA VISTA



Silverberry



White

## Supertunia





Black Cherry



Bordeaux





Lovie Dovie



**Pink Star Charm** 

Violet Star Charm

| Proven Winne       | ers Range 1.5 | <b>5L</b> 4 pots per tr | ay                                                                                           |     |        |      |        |     |     |     |     |     | PRC | WEN<br>INERS |
|--------------------|---------------|-------------------------|----------------------------------------------------------------------------------------------|-----|--------|------|--------|-----|-----|-----|-----|-----|-----|--------------|
| Product            | Price per Pot | Barcode                 | Description                                                                                  | Jan | Feb Ma | ar A | pr May | Jun | Jul | Aug | Sep | Oct | Nov | D