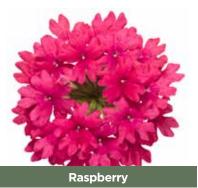

| 1            |
| Royale Raspberry   | \$7.84        | 9419428018848           | Raspberry flower clusters produced throughout the summer months                              | √   |        |      |        |     |     |     |     |     | √   | 1            |
| Royale Red         | \$7.84        | 9419428001277           | A beautifully rich royal red variety with masses of flowers over a long period of time.      | 1   |        |      |        |     |     |     |     |     | √   | 1            |
| Royal Romance      | \$7.84        | 9419428009877           | Stunning bold burgundy blooms on a mounding, trailing plant. Looks great in containers.      | √   |        |      |        |     |     |     |     |     | √   | 1            |

#### **PROVEN WINNER SUPERBENA**







Peachy Keen











**Royale Chambray** 



**Sparkling Rose** 



Stormburst

|                                                                                                              | ers Range 1.5                                                                                                                                                           | <b>5L</b> 4 pots per tr                                                                                                       | ay