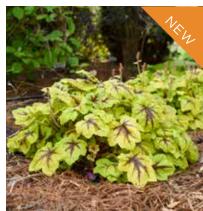

|     |     |     |     |     |     |     |     |     |     |     |     |
| Black Pearl             | \$8.94        | 9419428010767 | Stunning black foliage with ruffled edges & a purple underside. White-pink flowers.                                      |     |     | 1   | √   | √   |     |     |     |     | √   | ✓   | √   |
| Wild Rose               | \$8.94        | 9419428010774 | Bright rosy-purple leaves with dark charcoal veining. Rosy pink flowers on burgundy stem.                                |     |     | 1   | 1   | √   |     |     |     |     | √   | 1   | 1   |





Lillipop Blush

#### **PROVEN WINNER GAURA**



Lillipop Pink



Soda Pop

### Heuchera









**Grape Expectations** 



Silver Gumdrop



Wild Rose

PROVEN WINNERS\*

58

e

## Berry Timeless Black Port









**Catching Fire** 

Eye Spy

Hopscotch

**Pink Fizz** 

| Proven Winners            | s Range 1.5   | <b>5L</b> 4 pots per tr | ay                                                                                                                    |     |     |     |     |     |     |     |     |     |     | PRE | WEN<br>NERS |
|---------------------------|---------------|-------------------------|-----------------------------------------------------------------------------------------------------------------------|-----|-----|-----|-----|-----|-----|-----|-----|-----|-----|-----|-------------|
| Product                   | Price per Pot | Barcode                 | Description                                                                                                           |