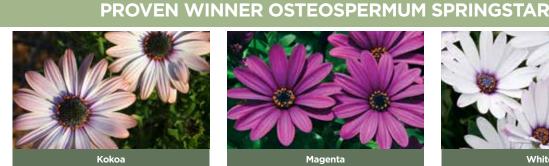

001000 | Primrose yellow flowers cover a fast growing, upright plant. Great late winter colour. More suited to containers and pots. |     |     |       |        |        |     |     |     |     |     |    |
| Quince           | \$7.84        | 9419428003103 | Soft yellow flowers that are perfect for patio gardens or outdoor living areas.                                            |     |     |       |        |        |     | ~   | √   | √   | ~   |    |
| Raspberry        | \$7.84        | 9419428003110 | Pink blooms with an orange throat. Easy to maintain and free flowering.                                                    |     |     |       |        |        |     | 1   | 1   | 1   | 1   |    |







Clementine

Granada

**PROVEN WINNER NEMESIA** 

Plum



Raspberry







Cardinal





White

Yellow

PW

61

#### PROVEN WINNER OSTEOSPERMUM SUMMERSMILE



Cream











Sunrise





| Product                   | Price per Pot | Barcode       | Description                                                                                                                 | Jan | Feb | Mar | Apr | Мау | Jun Ju | I Aug | Sep | Oct | Nov | De |
|---------------------------|---------------|---------------|-----------------------------------------------------------------------------------------------------------------------------|-----|-----|-----|-----|-----|--------|-------|-----|-----|-----|----|
| Petunias                  |               |               |