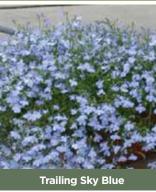

| √   | 1   | 1   | √   | 1   |
| Sapphire Pendula | \$16.09        | 9419428200526 | A trailing lobelia with masses of deep blue flowers with white eyes.                                     | 1   | √   | 1   |     |     |     |     | √   | 1   | 1   | √   | 1   |
| Sky Blue         | \$16.09        | 9419428200311 | A trailing plant bearing masses of clear, light blue flowers. Great in containers, pots and baskets.     | 1   | √   | 1   |     |     |     |     | √   | 1   | 1   | √   | 1   |
| White            | \$16.09        | 9419428200274 | A trailing lobelia bearing masses of pure white flowers. Ideal for hanging baskets.                      | 1   | V   | 1   |     |     |     |     | 1   | 1   | 1   | 1   | 1   |







Lobelia Rose





Trailing Midnight Blue



Sapphire Pendula





**Trailing Mix** 



Lobelia Blue Splash



Lobelia Lilac

## HOME PICK 6 PACK LOBELIA



Lobelia Sky Blue

Lobelia White



15

HOME PICK

| Home Pick 6 I          | Pack Flowers   | <b>S</b> 6 punnets pe | r tray                                                                                                               |     |     |     |     |     |     |     |     |     | ном | EPICK |     |
|------------------------|----------------|-----------------------|----------------------------------------------------------------------------------------------------------------------|-----|-----|-----|-----|-----|-----|-----|-----|-----|-----|-------|-----|
| Product                | Price per Tray | Barcode               | Description