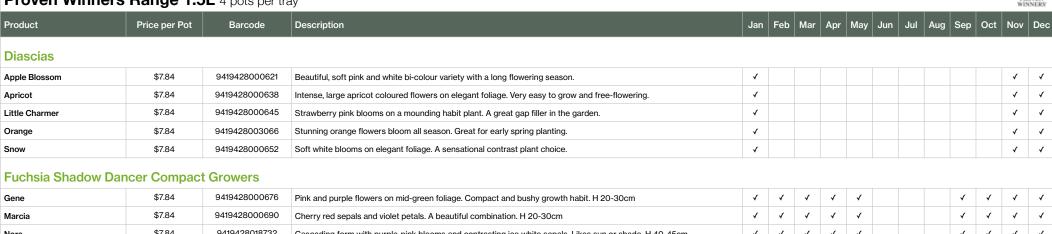

### **Proven Winners**

| 11cm Range | 50 |
|------------|----|
| 1.5L Range | 51 |
| 2.5L Range | 65 |