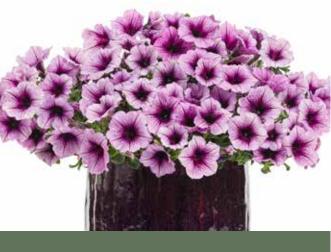

itude of small yellow flowers on tight, dark green foliage. Semi-trailing habit, perfect for pots.                    | 1   |     |     |     |     |        |       |     |     | 1   | 1  |
| Scaevola Erect Early Blue | \$7.84        | 9419428001192 | Vibrant shimmering blue flowers with lemon centres. Fan shaped blooms in masses over the plant.                             | √   |     |     |     |     |        |       |     |     | √   | 1  |
| Scaevola White Wonder     | \$7.84        | 9419428001208 | Ivory white fan shaped blossoms with lemon centres. Long flowering season.                                                  | √   |     |     |     |     |        |       |     |     | 1   | 1  |





PROVEN WINNER SUPERTUNIA VISTA



Silverberry



White

## Supertunia





Black Cherry



Bordeaux





Lovie Dovie



**Pink Star Charm** 

Violet Star Charm

| Proven Winne       | ers Range 1.5 | <b>5L</b> 4 pots per tr | ay                                                                                           |     |        |      |        |     |     |     |     |     | PRC | WEN<br>INERS |
|--------------------|---------------|-------------------------|----------------------------------------------------------------------------------------------|-----|--------|------|--------|-----|-----|-----|-----|-----|-----|--------------|
| Product            | Price per Pot | Barcode                 | Description                                                                                  | Jan | Feb Ma | ar A | pr May | Jun | Jul | Aug | Sep | Oct | Nov | Dec          |
|