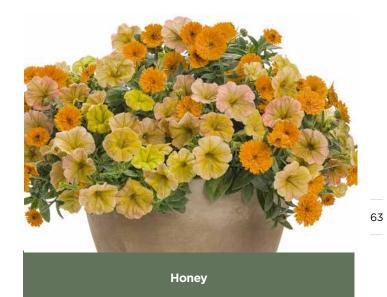

ll yellow flowers on tight, dark green foliage. Semi-trailing habit, perfect for pots.                    | 1   |     |     |     |     |        |       |     |     | 1   | 1  |
| Scaevola Erect Early Blue | \$7.84        | 9419428001192 | Vibrant shimmering blue flowers with lemon centres. Fan shaped blooms in masses over the plant.                             | √   |     |     |     |     |        |       |     |     | √   | 1  |
| Scaevola White Wonder     | \$7.84        | 9419428001208 | Ivory white fan shaped blossoms with lemon centres. Long flowering season.                                                  | √   |     |     |     |     |        |       |     |     | 1   | 1  |





PROVEN WINNER SUPERTUNIA VISTA



Silverberry



White

## Supertunia





Black Cherry



Bordeaux





Lovie Dovie



**Pink Star Charm** 

Violet Star Charm

| Proven Winne       | ers Range 1.5 | <b>5L</b> 4 pots per tr | ay                                                                                           |     |        |      |        |     |     |     |     |     | PRC | WEN<br>INERS |
|--------------------|---------------|-------------------------|----------------------------------------------------------------------------------------------|-----|--------|------|--------|-----|-----|-----|-----|-----|-----|--------------|
| Product            | Price per Pot | Barcode                 | Description                                                                                  | Jan | Feb Ma | ar A | pr May | Jun | Jul | Aug | Sep | Oct | Nov | Dec          |
| Superbena