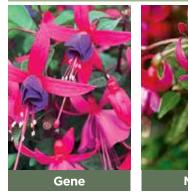

### **Proven Winners**

| 11cm Range | 50 |
|------------|----|
| 1.5L Range | 51 |
| 2.5L Range | 65 |