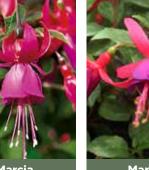

### **Proven Winners**

| 11cm Range | 50 |
|------------|----|
| 1.5L Range | 51 |
| 2.5L Range | 65 |