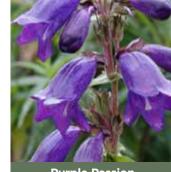

um-purple flowers with a white throat. A dense, clump-forming bushy shrub.                    | 1   | 1   | 1   | √   |     |     |     |      | √    | √                   | 1    | 1   |
| Electric Blue          | \$3.52        | 9419428214189 | Intense blue tubular flowers in the spring. Very popular.                                                | 1   | 1   | √   | 1   |     |     |     |      | 1    | 1                   | 1    | 1   |
|                        |               |               |                                                                                                          |     |     |     |     |     |     |     |      |      | -                   | -    |     |

HOME GARDEN PERENNIAL PENSTEMON



Evandale Gardens | Product Catalogue 2020-2021



King George



**Purple Passion** 



White Swan

| Home Garde           | n Perennial R | lange .6L 12  | e pots per tray                                                                                      |     |     |     |         |       |        | E GARD |     |     |   |
|----------------------|---------------|---------------|------------------------------------------------------------------------------------------------------|-----|-----|-----|---------|-------|--------|--------|-----|-----|---|
| Product              | Price per Pot | Barcode       | Description                                                                                          | Jan | Feb | Mar | Apr May | Jun J | ul Aug | Sep    | Oct | Nov | D |
| Penstemons .6L       |               |               |