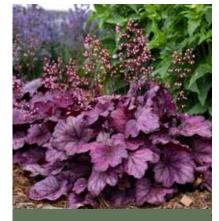

|     |     |     |     |     |     |     |     |     |     |     |     |
| Black Pearl             | \$8.94        | 9419428010767 | Stunning black foliage with ruffled edges & a purple underside. White-pink flowers.                                      |     |     | 1   | √   | √   |     |     |     |     | √   | ✓   | √   |
| Wild Rose               | \$8.94        | 9419428010774 | Bright rosy-purple leaves with dark charcoal veining. Rosy pink flowers on burgundy stem.                                |     |     | 1   | 1   | √   |     |     |     |     | √   | 1   | 1   |





Lillipop Blush

#### **PROVEN WINNER GAURA**



Lillipop Pink



Soda Pop

### Heuchera









**Grape Expectations** 



Silver Gumdrop



Wild Rose

PROVEN WINNERS\*

58

e

## Berry Timeless Black Port









**Catching Fire** 

Eye Spy

Hopscotch

**Pink Fizz** 

| Proven Winners            | s Range 1.5   | <b>5L</b> 4 pots per tr | ay                                                                                                                    |     |     |     |     |     |     |     |     |     |     | PRE | WEN<br>NERS |
|---------------------------|---------------|-------------------------|-----------------------------------------------------------------------------------------------------------------------|-----|-----|-----|-----|-----|-----|-----|-----|-----|-----|-----|-------------|
| Product                   | Price per Pot | Barcode                 | Description