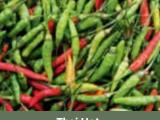

#### Herbs

4 8

8 10

| .6L Home Garden Range   | 75 |
|-------------------------|----|
| 1.3L Home Kitchen Range | 79 |
| Hanging Baskets & Bowls | 80 |
| Chilli Range 4L         | 80 |