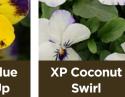

#### **DESCRIPTION:**

\*New\* Bright orange flowers stand over a compact mound of glossy green foliage from early spring through summer.