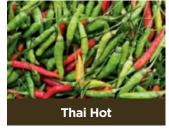

#### **Home Harvest 6 Pack Vegetables**

6 punnets per trav

Product Barcode Jan Feb Mar Apr May Jun Jul Aug Sep Oct Nov Dec Description Beans Broad Imperial Green 9419428100574 Thick fleshy bright green pods 25cm long. A prolific variety that is easy to grow. Broad Red Hughey 9419428007378 Produces beautiful crimson flowers which are highly decorative. Resistant to blackfly. \*New\* Beautiful yellow wax bean with white beans inside a deep yellow stringless pod. Long pods that are 130mm in length. **Gold Fingers** Little Ripper 9419428217241 Glossy, straight beans on strong high-yielding plants. Fast maturing variety that is easy to grow. **√ √** Scarlet Runner 9419428207044 Continuous yields of tender string-less pods that remain in good condition for a long time. **✓** Snow Bean (climbing) 9419428209840 Bountiful yields of flattened pods with 3 or 4 lima beans inside. Grow on a fence or pole. **√** King Of The Blues 9419428209833 Continuous yields of tender blue pods that remain in excellent condition for a long time. Tendergreen Dwarf 9419428207051 Bears masses of small, crisp green pods on dwarf plants. Very sweet and tender Yellow Butter Dwarf 9419428209192 Dwarf, bushy plants producing long, yellow oval to flat beans. Requires well drained fertile soil Reetroot Beetroot Rainbow 9419428208720 A root crop vegetable that stores for months. A mix of red, white, yellow and orange beets. Beetroot Red Ace 9419428207785 A nutritious beet which performs well in dry conditions. Plant in spring to early summer. Beetroot Red Torpedo 9419428209857 Cylindrical shaped beet 15-20cm long with reddish-green leaves. Keeps well, good for slicing. Broccoflower Alverda A lime-green gourmet variety which is ideal for adding to stir fries or dipping platters. 9419428207938 Broccoflower Romanesco 9419428207587 Pointed, lime-green edible flower heads which taste similar to cauliflower but sweeter. Broccoli Broccoli Legacy 9419428100031 A top hybrid commercial variety producing large, tight dark green heads with a delicious flavour. Broccoli Mini 9419428207792 Quick maturing broccoli with small dome shaped heads. Suitable for summer and autumn harvest. Broccoli Side Shooter 9419428209956 Produces a centre head followed by side shoots for continuous picking. Broccoli Purple Sprouting 9419428209826 A colourful variety with medium size, deep purple spears bursting with flavour. Great for kids! Brussel Sprouts Buttersweet 9419428207075 A green, hybrid variety bred for its sweet taste. Traditional flavour, easy to grow Brussel Sprouts Ruby Red 9419428209864 Mild, nutty flavoured brussels sprouts with a lovely red colouring which intensifies after a frost. Cabbages Firm glossy leaves, almost blue-black in colour. Has a nutty flavour and is highly nutritious. Cavolo Nero (Palm Tree) 9419428208935 Coleslaw Charlie 9419428209130 Medium to large-size with a rounded, slightly globe shaped head. Perfect for coleslaws. Flower Of Spring 9419428207808 An early maturing sweet cabbage with a pointed head. Great for stir-fries and Asian dishes. Greyhound 9419428100062 A small, fast maturing conical shaped cabbage with a medium sized head and a sweet flavour. Little Sweetie 9419428207716 The genuine original! Only available from Evandale Gardens. A sweet and versatile cabbage. **✓ ✓** Red Rooster 9419428207723 An early maturing dark red cabbage with a delicious flavour. Put some colour into your dishes. **√ √ ✓ √** Seasonal Mix 9419428100079 This mix contains 3-4 varieties selected to perform well during the season they are sold in. **√** 9419428208140 An easy to grow variety which is resistant to club root. A must have for the home garden Success  $\checkmark$ ✓ Winter Savoy 9419428100345 A popular variety renowned for its dark green crinkled leaves. An easy cabbage to grow. **√ ✓ ✓** Wintercross 9419428100642 Produces a large tightly packed head. Plant late in the summer for a winter harvest. Wong Bok 9419428207129 Best hybrid variety of Chinese cabbage to plant in summer. Fantastic for Asian inspired dishes. Carrot Baby 9419428010323 Tasty, sweet carrots. Good orange colour throughout. Best harvested while still young. ✓ \*New\* Easily grown to 20cm in length, these cylindrical carrots are popular for their crisp, sweet, deep orange flesh