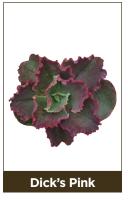

re shown off against vibrant green leaves from late winter to summers end.         | ✓   | ´ v      | ٦,         | 7   | <b>√</b> |        |       | ✓   | <b>√</b> | <b>√</b> | <b>√</b>   | ı |
| Euphorbia Martinni                         | 9419428011696 | Striking dark grey-green leaves with clusters of chartreuse flowers.                                                  | ✓   | · v      | <u></u> `  | /   | ✓        |        |       | ✓   | ✓        | ✓        | <b>✓</b> ✓ |   |
| Euphorbia Polychorma                       | 9419428012631 | A clumping perennial with appealing yellow-green foliage. Big clusters of bright yellow blooms.                       | ✓   | ´ v      | <b>_</b> \ | /   | <b>√</b> |        |       | ✓   | ✓        | ✓        | <b>√</b> ✓ | J |

# **ECHEVERIA**

















#### Perennial Range 1.3L

First choice for your garden – Since 1930.

| 4 | pots | per | tra |
|---|------|-----|-----|
|---|------|-----|-----|

| Product                               | Barcode       | Description                                                                                                     | Jai | Feb | Mar      | Apr      | May | Jun | Jul | Aug | Sep      | Oct      | Nov                     | Dec      |
|---------------------------------------|---------------|-----------------------------------------------------------------------------------------------------------------|-----|-----|----------|----------|-----|-----|-----|-----|----------|----------|-------------------------|----------|
| 1.3L Grade                            | -             |