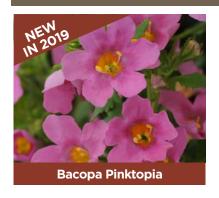

oduces blooms of purple. Spreading. Plush series petunias have a compact, well-branched habit.  A prolific spreading variety with white blooms. Branching, symmetrical habit, height 30cm.  A compact viola with uniquely coloured flowers of burnt orange. Great in pots and containers.  A very popular old fashioned variety with pure blue flowers and a distinct fragrance.  A dramatic contrast of golden lower petals above mahogany upper petals.  Large creamy white blossoms infused with lavender blue and purple markings in the centre.  Pure white flowers on a compact plant. Fertilise lightly every two weeks. Flowers in summer.  Bears a profusion of vanilla scented creamy white flowers with flecks of deep violet on the edges. |                                                 |

# LASTING BEAUTIES













### **Designer Flowers 4 Packs**

First choice for your garden – Since 1930.

6 punnets per tray

| Product                        | Barcode       | Description                                                                                          | Jan      | Feb      | Ma       | r Apr    | May      | Jun      | Jul | Aug      | Sep ( | Oct Nov       | Dec      |
|--------------------------------|---------------|------------------------------------------------------------------------------------------------------|----------|----------|----------|----------|----------|----------|-----|----------|-------|---------------|----------|
| Calibrachoa Kablooms           |               |