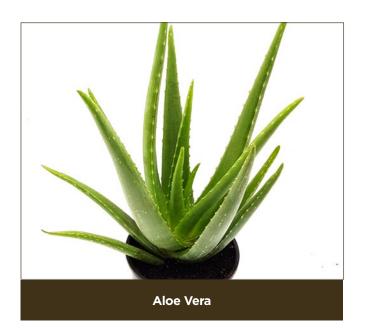

#### **Home Harvest 6 Pack Vegetables**

6 punnets per trav

Product Barcode Jan Feb Mar Apr May Jun Jul Aug Sep Oct Nov Dec Description Beans Broad Imperial Green 9419428100574 Thick fleshy bright green pods 25cm long. A prolific variety that is easy to grow. Broad Red Hughey 9419428007378 Produces beautiful crimson flowers which are highly decorative. Resistant to blackfly. \*New\* Beautiful yellow wax bean with white beans inside a deep yellow stringless pod. Long pods that are 130mm in length. **Gold Fingers** Little Ripper 9419428217241 Glossy, straight beans on strong high-yielding plants. Fast maturing variety that is easy to grow. **√ √** Scarlet Runner 9419428207044 Continuous yields of tender string-less pods that remain in good condition for a long time. **✓** Snow Bean (climbing) 9419428209840 Bountiful yields of flattened pods with 3 or 4 lima beans inside. Grow on a fence or pole. **√** King Of The Blues 9419428209833 Continuous yields of tender blue pods that remain in excellent condition for a long time. Tendergreen Dwarf 9419428207051 Bears masses of small, crisp green pods on dwarf plants. Very sweet and tender Yellow Butter Dwarf 9419428209192 Dwarf, bushy plants producing long, yellow oval to flat beans. Requires well drained fertile soil Reetroot Beetroot Rainbow 9419428208720 A root crop vegetable that stores for months. A mix of red, white, yellow and orange beets. Beetroot Red Ace 9419428207785 A nutritious beet which performs well in dry conditions. Plant in spring to early summer. Beetroot Red Torpedo 9419428209857 Cylindrical shaped beet 15-20cm long with reddish-green leaves. Keeps well, good for slicing. Broccoflower Alverda A lime-green gourmet variety which is ideal for adding to stir fries or dipping platters. 9419428207938 Broccoflower Romanesco 9419428207587 Pointed, lime-green edible flower heads which taste similar to cauliflower but sweeter. Broccoli Broccoli Legacy 9419428100031 A top hybrid commercial variety producing large, tight dark green heads with a delicious flavour. Broccoli Mini 9419428207792 Quick maturing broccoli with small dome shaped heads. Suitable for summer and autumn harvest. Broccoli Side Shooter 9419428209956 Produces a centre head followed by side shoots for continuous picking. Broccoli Purple Sprouting 9419428209826 A colourful variety with medium size, deep purple spears bursting with flavour. Great for kids! Brussel Sprouts Buttersweet 9419428207075 A green, hybrid variety bred for its sweet taste. Traditional flavour, easy to grow Brussel Sprouts Ruby Red 9419428209864 Mild, nutty flavoured brussels sprouts with a lovely red colouring which intensifies after a frost. Cabbages Firm glossy leaves, almost blue-black in colour. Has a nutty flavour and is highly nutritious. Cavolo Nero (Palm Tree) 9419428208935 Coleslaw Charlie 9419428209130 Medium to large-size with a rounded, slightly globe shaped head. Perfect for coleslaws. Flower Of Spring 9419428207808 An early maturing sweet cabbage with a pointed head. Great for stir-fries and Asian dishes. Greyhound 9419428100062 A small, fast maturing conical shaped cabbage with a medium sized head and a sweet flavour. Little Sweetie 9419428207716 The genuine original! Only available from Evandale Gardens. A sweet and versatile cabbage. **✓ ✓** Red Rooster 9419428207723 An early maturing dark red cabbage with a delicious flavour. Put some colour into your dishes. **√ √ ✓ √** Seasonal Mix 9419428100079 This mix contains 3-4 varieties selected to perform well during the season they are sold in. **√** 9419428208140 An easy to grow variety which is resistant to club root. A must have for the home garden Success  $\checkmark$ ✓ Winter Savoy 9419428100345 A popular variety renowned for its dark green crinkled leaves. An easy cabbage to grow. **√ ✓ ✓** Wintercross 9419428100642 Produces a large tightly packed head. Plant late in the summer for a winter harvest. Wong Bok 9419428207129 Best hybrid variety of Chinese cabbage to plant in summer. Fantastic for Asian inspired dishes. Carrot Baby 9419428010323 Tasty, sweet carrots. Good orange colour throughout. Best harvested while still young. ✓ \*New\* Easily grown to 20cm in length, these cylindrical carrots are popular for their crisp, sweet, deep orange flesh