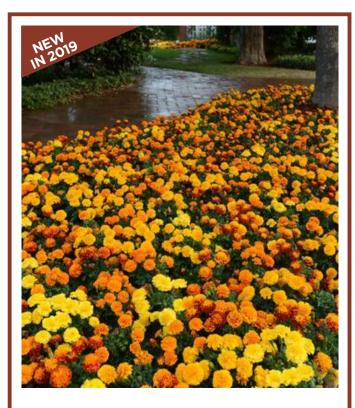

rk maroon and golden yellow.                       |                                                 |
| Marigold Super Hero Yellow Bee             | 9419428016868 | *New* Bright yellow blooms with red mid regions of each petal.                                                       |                                                 |
| Mimulus Mystic                             | 9419428207228 | An early flowering dwarf variety that bears a profusion of brightly coloured blooms. Mixed colours.                  | \ \ \ \ \ \ \ \ \ \ \ \ \ \ \ \ \ \ \           |
| · · · · · · · · · · · · · · · · · · ·      |               |                                                                                                                      |                                                 |



# **Marigold Hot Pak Mix**

#### **DESCRIPTION:**

\*New\* Dwarf, french marigold in a mix of yellow, red and orange shades.

### **RANGE:**

Home Pick

#### **AVAILABLE:**

August - March

### **FULL DETAILS:**

Page 15

HOMEPICK



# Marigold Super Hero Spry

### **DESCRIPTION:**

\*New\* Compact french marigolds with stunning two tone blooms of dark maroon and golden yellow.

#### **RANGE:**

Home Pick

#### **AVAILABLE:**

August - March

### **FULL DETAILS:**

Page 15

**HOME**PICK



# Marigold Super Hero Yellow Bee

#### **DESCRIPTION:**

\*New\* Bright yellow blooms with red mid regions of each petal.

### **RANGE:**

Home Pick

#### **AVAILABLE:**

August - March

### **FULL DETAILS:**

Page 15

**HOME**PICK





#### **Home Pick 6 Pack Flowers**

6 punnet

| nets per tray