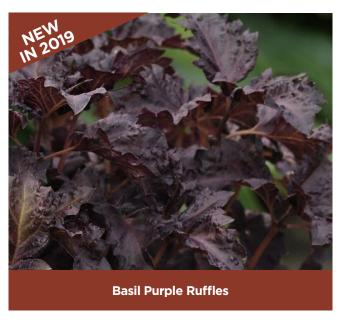

#### **Home Harvest 6 Pack Vegetables**

6 punnets per trav

Product Barcode Jan Feb Mar Apr May Jun Jul Aug Sep Oct Nov Dec Description Beans Broad Imperial Green 9419428100574 Thick fleshy bright green pods 25cm long. A prolific variety that is easy to grow. Broad Red Hughey 9419428007378 Produces beautiful crimson flowers which are highly decorative. Resistant to blackfly. \*New\* Beautiful yellow wax bean with white beans inside a deep yellow stringless pod. Long pods that are 130mm in length. **Gold Fingers** Little Ripper 9419428217241 Glossy, straight beans on strong high-yielding plants. Fast maturing variety that is easy to grow. **√ √** Scarlet Runner 9419428207044 Continuous yields of tender string-less pods that remain in good condition for a long time. **✓** Snow Bean (climbing) 9419428209840 Bountiful yields of flattened pods with 3 or 4 lima beans inside. Grow on a fence or pole. **√** King Of The Blues 9419428209833 Continuous yields of tender blue pods that remain in excellent condition for a long time. Tendergreen Dwarf 9419428207051 Bears masses of small, crisp green pods on dwarf plants. Very sweet and tender Yellow Butter Dwarf 9419428209192 Dwarf, bushy plants producing long, yellow oval to flat beans. Requires well drained fertile soil Reetroot Beetroot Rainbow 9419428208720 A root crop vegetable that stores for months. A mix of red, white, yellow and orange beets. Beetroot Red Ace 9419428207785 A nutritious beet which performs well in dry conditions. Plant in spring to early summer. Beetroot Red Torpedo 9419428209857 Cylindrical shaped beet 15-20cm long with reddish-green leaves. Keeps well, good for slicing. Broccoflower Alverda A lime-green gourmet variety which is ideal for adding to stir fries or dipping platters. 9419428207938 Broccoflower Romanesco 9419428207587 Pointed, lime-green edible flower heads which taste similar to cauliflower but sweeter. Broccoli Broccoli Legacy 9419428100031 A top hybrid commercial variety producing large, tight dark green heads with a delicious flavour. Broccoli Mini 9419428207792 Quick maturing broccoli with small dome shaped heads. Suitable for summer and autumn harvest. Broccoli Side Shooter 9419428209956 Produces a centre head followed by side shoots for continuous picking. Broccoli Purple Sprouting 9419428209826 A colourful variety with medium size, deep purple spears bursting with flavour. Great for kids! Brussel Sprouts Buttersweet 9419428207075 A green, hybrid variety bred for its sweet taste. Traditional flavour, easy to grow Brussel Sprouts Ruby Red 9419428209864 Mild, nutty flavoured brussels sprouts with a lovely red colouring which intensifies after a frost. Cabbages Firm glossy leaves, almost blue-black in colour. Has a nutty flavour and is highly nutritious. Cavolo Nero (Palm Tree) 9419428208935 Coleslaw Charlie 9419428209130 Medium to large-size with a rounded, slightly globe shaped head. Perfect for coleslaws. Flower Of Spring 9419428207808 An early maturing sweet cabbage with a pointed head. Great for stir-fries and Asian dishes. Greyhound 9419428100062 A small, fast maturing conical shaped cabbage with a medium sized head and a sweet flavour. Little Sweetie 9419428207716 The genuine original! Only available from Evandale Gardens. A sweet and versatile cabbage. **✓ ✓** Red Rooster 9419428207723 An early maturing dark red cabbage with a delicious flavour. Put some colour into your dishes. **√ √ ✓ √** Seasonal Mix 9419428100079 This mix contains 3-4 varieties selected to perform well during the season they are sold in. **√** 9419428208140 An easy to grow variety which is resistant to club root. A must have for the home garden Success  $\checkmark$ ✓ Winter Savoy 9419428100345 A popular variety renowned for its dark green crinkled leaves. An easy cabbage to grow. **√ ✓ ✓** Wintercross 9419428100642 Produces a large tightly packed head. Plant late in the summer for a winter harvest. Wong Bok 9419428207129 Best hybrid variety of Chinese cabbage to plant in summer. Fantastic for Asian inspired dishes. Carrot Baby 9419428010323 Tasty, sweet carrots. Good orange colour throughout. Best harvested while still young. ✓ \*New\* Easily grown to 20cm in length, these cylindrical carrots are popular for their crisp, sweet, deep orange flesh