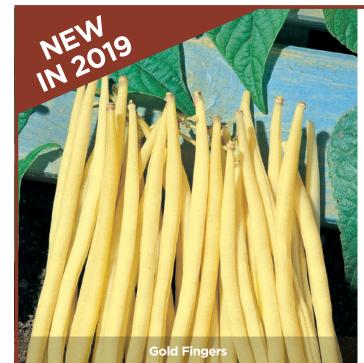

#### **Home Harvest 6 Pack Vegetables**

6 punnets per trav

Product Barcode Jan Feb Mar Apr May Jun Jul Aug Sep Oct Nov Dec Description Beans Broad Imperial Green 9419428100574 Thick fleshy bright green pods 25cm long. A prolific variety that is easy to grow. Broad Red Hughey 9419428007378 Produces beautiful crimson flowers which are highly decorative. Resistant to blackfly. \*New\* Beautiful yellow wax bean with white beans inside a deep yellow stringless pod. Long pods that are 130mm in length. **Gold Fingers** Little Ripper 9419428217241 Glossy, straight beans on strong high-yielding plants. Fast maturing variety that is easy to grow. **√ √** Scarlet Runner 9419428207044 Continuous yields of tender string-less pods that remain in good condition for a long time. **✓** Snow Bean (climbing) 9419428209840 Bountiful yields of flattened pods with 3 or 4 lima beans inside. Grow on a fence or pole. **√** King Of The Blues 9419428209833 Continuous yields of tender blue pods that remain in excellent condition for a long time. Tendergreen Dwarf 9419428207051 Bears masses of small, crisp green pods on dwarf plants. Very sweet and tender Yellow Butter Dwarf 9419428209192 Dwarf, bushy plants producing long, yellow oval to flat beans. Requires well drained fertile soil Reetroot Beetroot Rainbow 9419428208720 A root crop vegetable that stores for months. A mix of red, white, yellow and orange beets. Beetroot Red Ace 9419428207785 A nutritious beet which performs well in dry conditions. Plant in spring to early summer. Beetroot Red Torpedo 9419428209857 Cylindrical shaped beet 15-20cm long with reddish-green leaves. Keeps well, good for slicing. Broccoflower Alverda A lime-green gourmet variety which is ideal for adding to stir fries or dipping platters. 9419428207938 Broccoflower Romanesco 9419428207587 Pointed, lime-green edible flower heads which taste similar to cauliflower but sweeter. Broccoli Broccoli Legacy 9419428100031 A top hybrid commercial variety producing large, tight dark green heads with a delicious flavour. Broccoli Mini 9419428207792 Quick maturing broccoli with small dome shaped heads. Suitable for summer and autumn harvest. Broccoli Side Shooter 9419428209956 Produces a centre head followed by side shoots for continuous picking. Broccoli Purple Sprouting 9419428209826 A colourful variety with medium size, deep purple spears bursting with flavour. Great for kids! Brussel Sprouts Buttersweet 9419428207075 A green, hybrid variety bred for its sweet taste. Traditional flavour, easy to grow Brussel Sprouts Ruby Red 9419428209864 Mild, nutty flavoured brussels sprouts with a lovely red colouring which intensifies after a frost. Cabbages Firm glossy leaves, almost blue-black in colour. Has a nutty flavour and is highly nutritious. Cavolo Nero (Palm Tree) 9419428208935 Coleslaw Charlie 9419428209130 Medium to large-size with a rounded, slightly globe shaped head. Perfect for coleslaws. Flower Of Spring 9419428207808 An early maturing sweet cabbage with a pointed head. Great for stir-fries and Asian dishes. Greyhound 9419428100062 A small, fast maturing conical shaped cabbage with a medium sized head and a sweet flavour. Little Sweetie 9419428207716 The genuine original! Only available from Evandale Gardens. A sweet and versatile cabbage. **✓ ✓** Red Rooster 9419428207723 An early maturing dark red cabbage with a delicious flavour. Put some colour into your dishes. **√ √ ✓ √** Seasonal Mix 9419428100079 This mix contains 3-4 varieties selected to perform well during the season they are sold in. **√** 9419428208140 An easy to grow variety which is resistant to club root. A must have for the home garden Success  $\checkmark$ ✓ Winter Savoy 9419428100345 A popular variety renowned for its dark green crinkled leaves. An easy cabbage to grow. **√ ✓ ✓** Wintercross 9419428100642 Produces a large tightly packed head. Plant late in the summer for a winter harvest. Wong Bok 9419428207129 Best hybrid variety of Chinese cabbage to plant in summer. Fantastic for Asian inspired dishes. Carrot Baby 9419428010323 Tasty, sweet carrots. Good orange colour throughout. Best harvested while still young. ✓ \*New\* Easily grown to 20cm in length, these cylindrical carrots are popular for their crisp, sweet, deep orange flesh