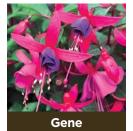

utiful purple flowers with yellow centre. Ideal for cut flowers.                              |          |     |          |          |          |         |     | <b>√</b> 1 | <b>√</b>            | <b>'</b>   |
| Marcia Faye                           | 9419428000799 | Daylily. Pretty pink flowers finished off with a yellow centre. Ideal for cut flowers.                    |          |     |          |          |          |         |     | <b>√</b> 1 | <b>✓</b> ✓          |            |
|                                       |               |                                                                                                           |          |     |          |          |          |         |     |            |                     |            |

# **FUCHSIA SHADOW DANCER**



















# **Heuchera Primo Series**

#### **DESCRIPTION:**

#### **WILD ROSE**

Bright rosy-purple leaves with dark charcoal veining. Rosy pink flowers on burgundy stem. Release 2019.

#### **BLACK PEARL**

Stunning black foliage with ruffled edges & a purple underside. White-pink flowers. Release 2019.

#### **FULL DETAILS:**

Page 50



**Black Pearl** 





# **Heuchera Dolce Series**

#### **DESCRIPTION:**

#### **BRAZEN RAISIN**

Deep purple-black foliage which remains dark. Pink-white flowers on a deep red stem.

#### **BLACKBERRY ICE**

Silvery-purple leaves with dark purple veining and yellow flowers. Very eye catching.

## **FULL DETAILS:**

Page 50







#### **Proven Winners 1.5L**

PROVEN WINNERS\*

First choice for your garden – Since 1930.

4 pots per tray

| 7 0 7