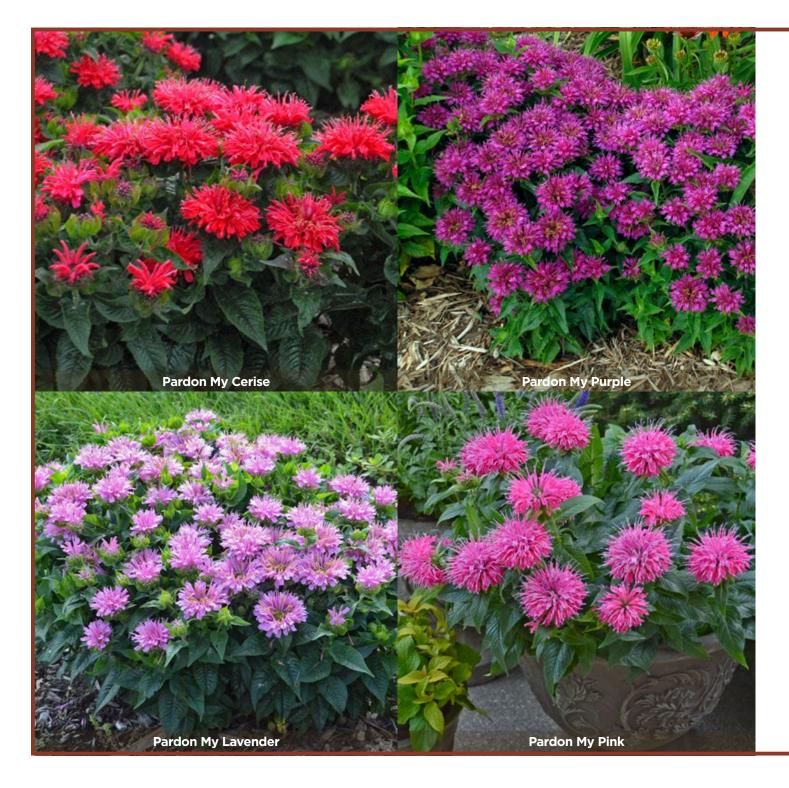

EVANDALE GARDENS
ARE EXCITED TO
ANNOUNCE A
CHANGE TO OUR
10CM POTTED
COLOUR RANGE.

THIS SEASON WE WILL BE MAKING THE SHIFT FROM A 10CM POT TO A .6L POT WITH INFORMATIVE LABELS.

- Same great wide range with some exciting new additions
- Each plant comes with its own informative label
- Great shelf presentation
- Barcodes are on the front for easy scanning