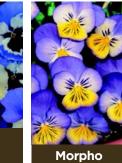

EVANDALE GARDENS
ARE EXCITED TO
ANNOUNCE A
CHANGE TO OUR
10CM POTTED
COLOUR RANGE.

THIS SEASON WE WILL BE MAKING THE SHIFT FROM A 10CM POT TO A .6L POT WITH INFORMATIVE LABELS.

- Same great wide range with some exciting new additions
- Each plant comes with its own informative label
- Great shelf presentation
- Barcodes are on the front for easy scanning