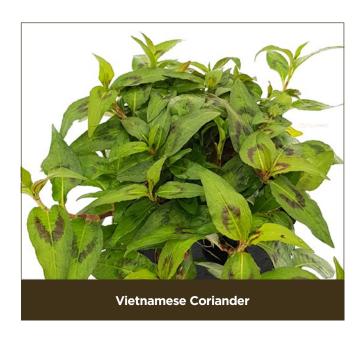

#### **Home Harvest 6 Pack Vegetables**

6 punnets per trav

Product Barcode Jan Feb Mar Apr May Jun Jul Aug Sep Oct Nov Dec Description Beans Broad Imperial Green 9419428100574 Thick fleshy bright green pods 25cm long. A prolific variety that is easy to grow. Broad Red Hughey 9419428007378 Produces beautiful crimson flowers which are highly decorative. Resistant to blackfly. \*New\* Beautiful yellow wax bean with white beans inside a deep yellow stringless pod. Long pods that are 130mm in length. **Gold Fingers** Little Ripper 9419428217241 Glossy, straight beans on strong high-yielding plants. Fast maturing variety that is easy to grow. **√ √** Scarlet Runner 9419428207044 Continuous yields of tender string-less pods that remain in good condition for a long time. **✓** Snow Bean (climbing) 9419428209840 Bountiful yields of flattened pods with 3 or 4 lima beans inside. Grow on a fence or pole. **√** King Of The Blues 9419428209833 Continuous yields of tender blue pods that remain in excellent condition for a long time. Tendergreen Dwarf 9419428207051 Bears masses of small, crisp green pods on dwarf plants. Very sweet and tender Yellow Butter Dwarf 9419428209192 Dwarf, bushy plants producing long, yellow oval to flat beans. Requires well drained fertile soil Reetroot Beetroot Rainbow 9419428208720 A root crop vegetable that stores for months. A mix of red, white, yellow and orange beets. Beetroot Red Ace 9419428207785 A nutritious beet which performs well in dry conditions. Plant in spring to early summer. Beetroot Red Torpedo 9419428209857 Cylindrical shaped beet 15-20cm long with reddish-green leaves. Keeps well, good for slicing. Broccoflower Alverda A lime-green gourmet variety which is ideal for adding to stir fries or dipping platters. 9419428207938 Broccoflower Romanesco 9419428207587 Pointed, lime-green edible flower heads which taste similar to cauliflower but sweeter. Broccoli Broccoli Legacy 9419428100031 A top hybrid commercial variety producing large, tight dark green heads with a delicious flavour. Broccoli Mini 9419428207792 Quick maturing broccoli with small dome shaped heads. Suitable for summer and autumn harvest. Broccoli Side Shooter 9419428209956 Produces a centre head followed by side shoots for continuous picking. Broccoli Purple Sprouting 9419428209826 A colourful variety with medium size, deep purple spears bursting with flavour. Great for kids! Brussel Sprouts Buttersweet 9419428207075 A green, hybrid variety bred for its sweet taste. Traditional flavour, easy to grow Brussel Sprouts Ruby Red 9419428209864 Mild, nutty flavoured brussels sprouts with a lovely red colouring which intensifies after a frost. Cabbages Firm glossy leaves, almost blue-black in colour. Has a nutty flavour and is highly nutritious. Cavolo Nero (Palm Tree) 9419428208935 Coleslaw Charlie 9419428209130 Medium to large-size with a rounded, slightly globe shaped head. Perfect for coleslaws. Flower Of Spring 9419428207808 An early maturing sweet cabbage with a pointed head. Great for stir-fries and Asian dishes. Greyhound 9419428100062 A small, fast maturing conical shaped cabbage with a medium sized head and a sweet flavour. Little Sweetie 9419428207716 The genuine original! Only available from Evandale Gardens. A sweet and versatile cabbage. **✓ ✓** Red Rooster 9419428207723 An early maturing dark red cabbage with a delicious flavour. Put some colour into your dishes. **√ √ ✓ √** Seasonal Mix 9419428100079 This mix contains 3-4 varieties selected to perform well during the season they are sold in. **√** 9419428208140 An easy to grow variety which is resistant to club root. A must have for the home garden Success  $\checkmark$ ✓ Winter Savoy 9419428100345 A popular variety renowned for its dark green crinkled leaves. An easy cabbage to grow. **√ ✓ ✓** Wintercross 9419428100642 Produces a large tightly packed head. Plant late in the summer for a winter harvest. Wong Bok 9419428207129 Best hybrid variety of Chinese cabbage to plant in summer. Fantastic for Asian inspired dishes. Carrot Baby 9419428010323 Tasty, sweet carrots. Good orange colour throughout. Best harvested while still young. ✓ \*New\* Easily grown to 20cm in length, these cylindrical carrots are popular for their crisp, sweet, deep orange flesh