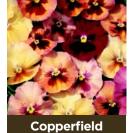

EVANDALE GARDENS
ARE EXCITED TO
ANNOUNCE A
CHANGE TO OUR
10CM POTTED
COLOUR RANGE.

THIS SEASON WE WILL BE MAKING THE SHIFT FROM A 10CM POT TO A .6L POT WITH INFORMATIVE LABELS.

- Same great wide range with some exciting new additions
- Each plant comes with its own informative label
- Great shelf presentation
- Barcodes are on the front for easy scanning