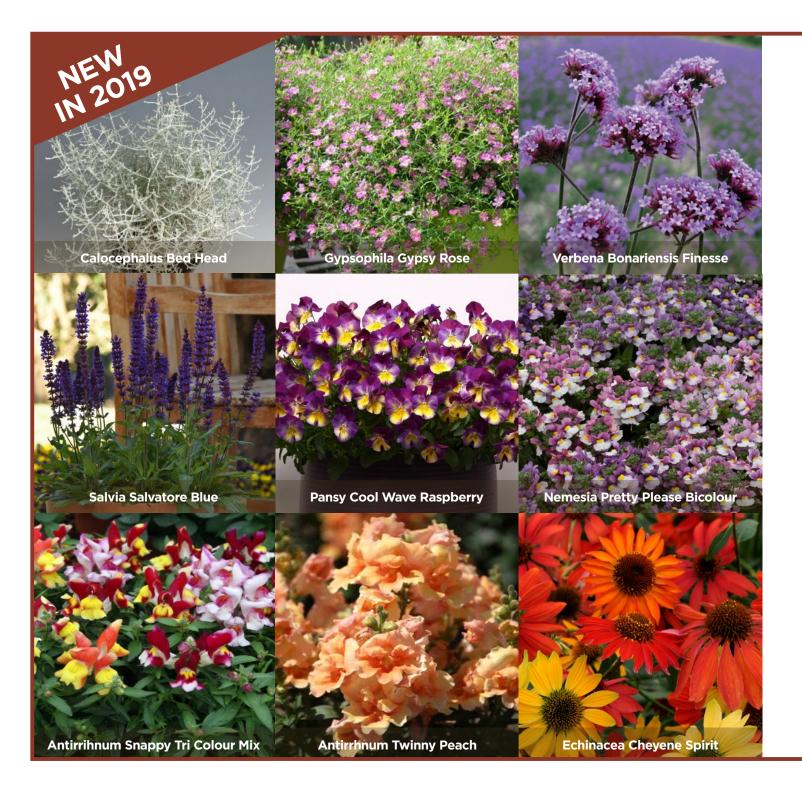

EVANDALE GARDENS
ARE EXCITED TO
ANNOUNCE A
CHANGE TO OUR
10CM POTTED
COLOUR RANGE.

THIS SEASON WE WILL BE MAKING THE SHIFT FROM A 10CM POT TO A .6L POT WITH INFORMATIVE LABELS.

- Same great wide range with some exciting new additions
- Each plant comes with its own informative label
- Great shelf presentation
- Barcodes are on the front for easy scanning