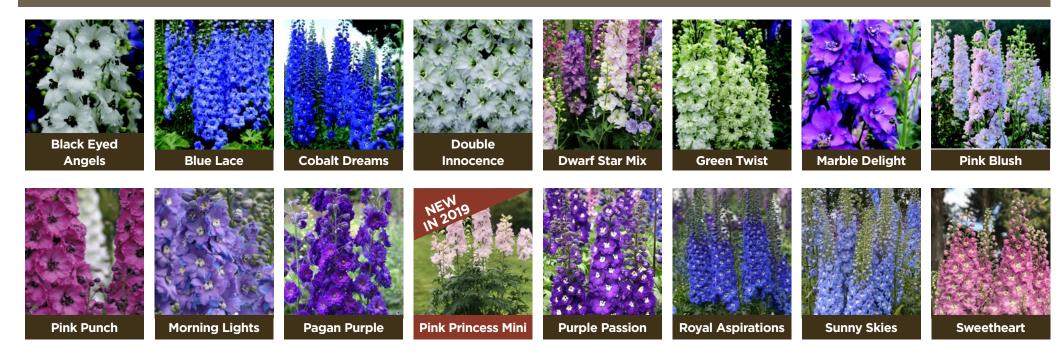

</b> | <b>V</b> |
| Royal Aspirations    | 9419428211294 | Royal blue with a clear white bee. Strong tall plant grows to 1.5-1.8m high.                          | ✓          | <b>✓</b> |             |       |       | ٧      | / /                 | <b>′</b> √ | <b>1</b> |
| Sunny Skies          | 9419428211300 | Mid sky blue with a white bee. Short to medium height but large flowers.                              | ✓          | ✓        |             |       |       | ٧      | / /                 | ′ ✓        | <b>V</b> |
| Sweetheart           | 9419428211317 | Bright pink with a white bee.                                                                         | ✓          | <b>✓</b> |             |       |       | ٧      | / /                 | ′ ✓        | <b>1</b> |

# **DELPHINIUMS**





Perennial Range 1L 36

| First choice for | your garden – | Since 1930. |
|------------------|---------------|-------------|
|------------------|---------------|-------------|

#### 10 pots per tray

| Barcode       | Description                                                                                                                                                                                                                                                                                                                                      | Jar