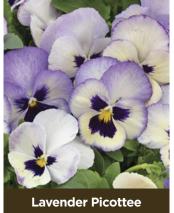

| ✓        | $\checkmark$  |
| Juncus Twister          | 9419428218934 | Corkscrew, grass-like perennial. Grows well in moist, acidic soil in sun or partial shade.                               | ✓ | ✓        | <b>✓</b> |  | ✓   | <b>/</b> | ✓        | $\checkmark$  |
| Sedum Oracle            | 9419428016967 | *New* An attractive silvery green ground cover. Summer blooms in bright yellow star clusters. Heat and drought tolerant. | ✓ | ✓        | ✓        |  |     | ✓        | ✓        | $\checkmark$  |
| Talinum Limon           | 9419428218958 | Bright lime-green foliage puts up stems covered in tiny rose-pink flowers.                                               | ✓ | <b>√</b> | <b>√</b> |  | ✓   | <b>/</b> | <b>√</b> | <b>√</b>      |

# **SEDUM & TALINUM**

# PANSY WONDERFALLS















HOME GARDEN PERENNIAL

First choice for your garden – Since 1930.

12 pots per tray

|                              | 12 pots per tray