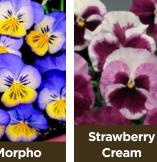

EVANDALE GARDENS
ARE EXCITED TO
ANNOUNCE A
CHANGE TO OUR
10CM POTTED
COLOUR RANGE.

THIS SEASON WE WILL BE MAKING THE SHIFT FROM A 10CM POT TO A .6L POT WITH INFORMATIVE LABELS.

- Same great wide range with some exciting new additions
- Each plant comes with its own informative label
- Great shelf presentation
- Barcodes are on the front for easy scanning