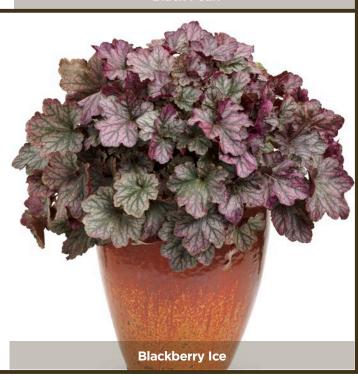

|          |          |         |     |            |                     |            |

# **FUCHSIA SHADOW DANCER**



















# **Heuchera Primo Series**

#### **DESCRIPTION:**

#### **WILD ROSE**

Bright rosy-purple leaves with dark charcoal veining. Rosy pink flowers on burgundy stem. Release 2019.

#### **BLACK PEARL**

Stunning black foliage with ruffled edges & a purple underside. White-pink flowers. Release 2019.

#### **FULL DETAILS:**

Page 50



**Black Pearl** 





# **Heuchera Dolce Series**

#### **DESCRIPTION:**

#### **BRAZEN RAISIN**

Deep purple-black foliage which remains dark. Pink-white flowers on a deep red stem.

#### **BLACKBERRY ICE**

Silvery-purple leaves with dark purple veining and yellow flowers. Very eye catching.

## **FULL DETAILS:**

Page 50







#### **Proven Winners 1.5L**

PROVEN WINNERS\*

First choice for your garden – Since 1930.

4 pots per tray

| 7 0 70                         | 4 pots per tray                                                                                                       |                                                 |
|--------------------------------|-----------------------------------------------------------------------------------------------------------------------|-------------------------------------------------|
| Product                        | Barcode Description                                                                                                   | Jan Feb Mar Apr May Jun Jul Aug Sep Oct Nov Dec |
| Heuchera Dolce Series          |