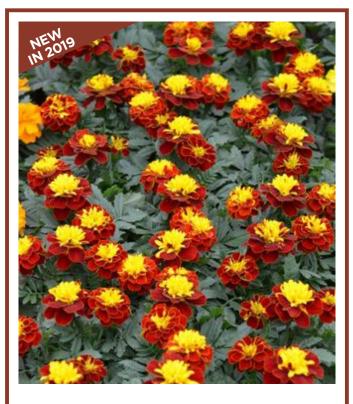

|                                                 |
| Mimulus Mystic                             | 9419428207228 | An early flowering dwarf variety that bears a profusion of brightly coloured blooms. Mixed colours.                  | \ \ \ \ \ \ \ \ \ \ \ \ \ \ \ \ \ \ \           |
| · · · · · · · · · · · · · · · · · · ·      |               |                                                                                                                      |                                                 |



# **Marigold Hot Pak Mix**

#### **DESCRIPTION:**

\*New\* Dwarf, french marigold in a mix of yellow, red and orange shades.

### **RANGE:**

Home Pick

#### **AVAILABLE:**

August - March

### **FULL DETAILS:**

Page 15

HOMEPICK



# Marigold Super Hero Spry

### **DESCRIPTION:**

\*New\* Compact french marigolds with stunning two tone blooms of dark maroon and golden yellow.

#### **RANGE:**

Home Pick

#### **AVAILABLE:**

August - March

### **FULL DETAILS:**

Page 15

**HOME**PICK



# Marigold Super Hero Yellow Bee

#### **DESCRIPTION:**

\*New\* Bright yellow blooms with red mid regions of each petal.

### **RANGE:**

Home Pick

#### **AVAILABLE:**

August - March

### **FULL DETAILS:**

Page 15

**HOME**PICK





#### **Home Pick 6 Pack Flowers**

6 punnet

| nets per tray      |          |          |     |     |     |     |     |     |          |          |   |
|--------------------|----------|----------|-----|-----|-----|-----|-----|-----|----------|----------|---|
| scription          | Jan      | Feb