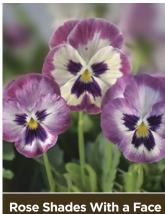

| $\checkmark$  |
| Juncus Twister          | 9419428218934 | Corkscrew, grass-like perennial. Grows well in moist, acidic soil in sun or partial shade.                               | ✓ | ✓        | <b>✓</b> |  | ✓   | <b>/</b> | ✓        | $\checkmark$  |
| Sedum Oracle            | 9419428016967 | *New* An attractive silvery green ground cover. Summer blooms in bright yellow star clusters. Heat and drought tolerant. | ✓ | ✓        | ✓        |  |     | ✓        | ✓        | $\checkmark$  |
| Talinum Limon           | 9419428218958 | Bright lime-green foliage puts up stems covered in tiny rose-pink flowers.                                               | ✓ | <b>√</b> | <b>√</b> |  | ✓   | <b>/</b> | <b>√</b> | <b>√</b>      |

# **SEDUM & TALINUM**

# PANSY WONDERFALLS















HOME GARDEN PERENNIAL

First choice for your garden – Since 1930.

12 pots per tray

|                              | 12 pots per tray