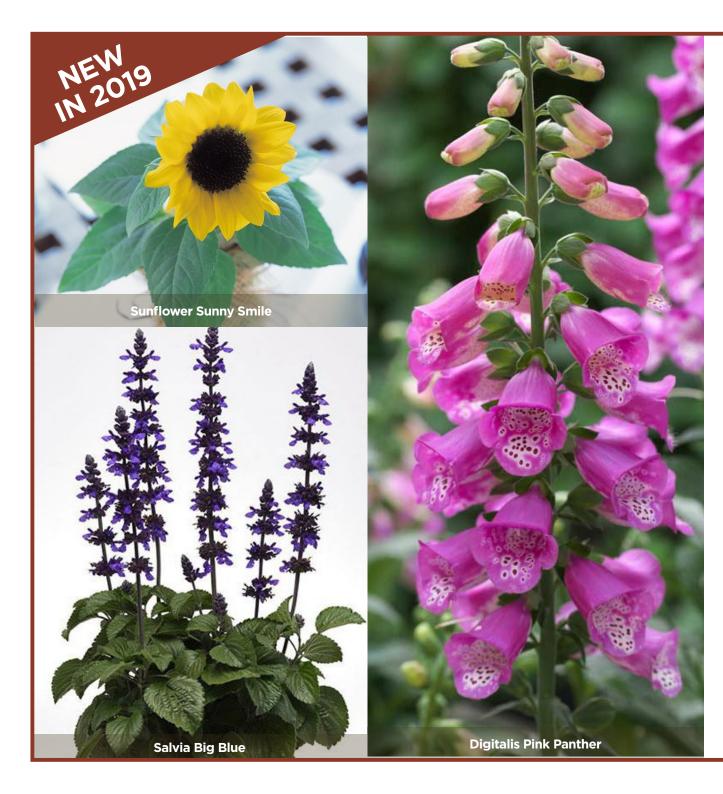

rfect as a gift. Contract only.                   | V V V V V                                       |
| Mini Cyclamen Trough          | 9419428002939 Tv | wo mini cyclamen of a single colour in a charcoal mini trough. Great gift. Contract only.                               |                                                 |
|                               |                  |                                                                                                                         |                                                 |
| Coloured Hanging Baskets 20cm | 9419428001437 As | ssorted coloured baskets filled with seasonal plants like pansies and prims. Great colour year round.                   |                                                 |

# **COLEUS**











# Potted Colour 2.5L

# **New Additions**

## **RANGE & GRADE:**

Potted Colour 2.5L

# **DESCRIPTION:**

Evandale are excited to be expanding our large 2.5L grade range. Our Pelargoniums & Sunflowers have been favourites and now we will have Coleus, Digitalis and Salvia joining the range. These will be sure to make an impact in store.

# **AVAILABLE:**

Differs between varieties.

## **FULL DETAILS:**

Pages 82





#### Home Garden 6 Pack Shrub



First choice for your garden – Since 1930.

| punnets | per tray |
|---------|----------|
|---------|----------|

| Product                                                                      | Barcode       | Description                                                                                  | Jan      | Feb      | M        | ar .