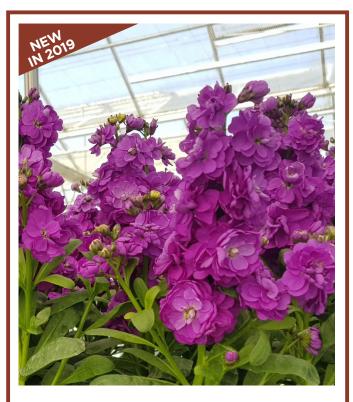

|



# **Armeria Lilac**

#### **DESCRIPTION:**

\*New\* A clump forming plant producing stunning lilac flowers in spring. Full sun, well-drained soil.

#### **RANGE:**

Home Pick

#### **AVAILABLE:**

January - December

#### **FULL DETAILS:**

Page 12

HOMEPICK



# **Geum Koi**

#### **DESCRIPTION:**

\*New\* Bright orange flowers stand over a compact mound of glossy green foliage from early spring through summer.

#### RANGE:

Home Pick

#### **AVAILABLE:**

November - February

#### **FULL DETAILS:**

Page 14

**HOME**PICK



# **Stock Mime Mix**

#### **DESCRIPTION:**

\*New\* Strong stems above green foliage bear an abundance of fragrant blooms. Mix of single and doubles.

#### **RANGE:**

Home Pick

#### **AVAILABLE:**

January - July

#### **FULL DETAILS:**

Page 21

**HOME**PICK



HOMEPICK 21

| First choice for your garden – Since 1930. |               | 6 punnets per tray                                                                                      |             |                                                  |          |            |          |                                                  |          |          |              |          |                          |
|--------------------------------------------|---------------|--------------------------------------------------------------