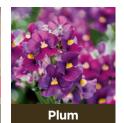

EVANDALE GARDENS
ARE EXCITED TO
ANNOUNCE A
CHANGE TO OUR
10CM POTTED
COLOUR RANGE.

THIS SEASON WE WILL BE MAKING THE SHIFT FROM A 10CM POT TO A .6L POT WITH INFORMATIVE LABELS.

- Same great wide range with some exciting new additions
- Each plant comes with its own informative label
- Great shelf presentation
- Barcodes are on the front for easy scanning