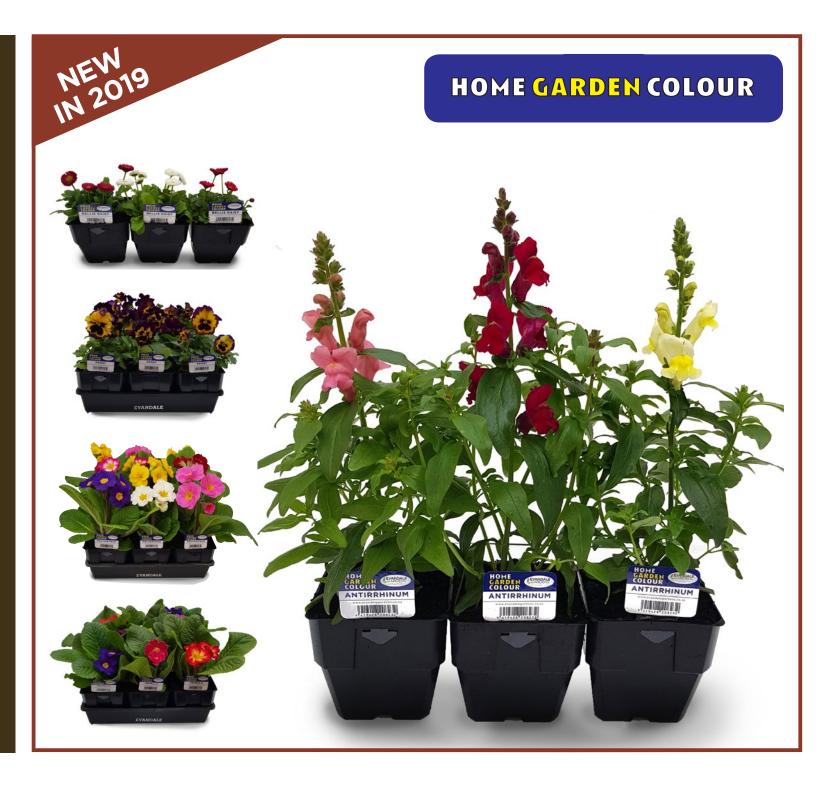

EVANDALE GARDENS
ARE EXCITED TO
ANNOUNCE A
CHANGE TO OUR
10CM POTTED
COLOUR RANGE.

THIS SEASON WE WILL BE MAKING THE SHIFT FROM A 10CM POT TO A .6L POT WITH INFORMATIVE LABELS.

- Same great wide range with some exciting new additions
- Each plant comes with its own informative label
- Great shelf presentation
- Barcodes are on the front for easy scanning