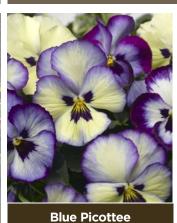

> | ✓        | $\checkmark$  |
| Juncus Twister          | 9419428218934 | Corkscrew, grass-like perennial. Grows well in moist, acidic soil in sun or partial shade.                               | ✓ | ✓        | <b>✓</b> |  | ✓   | <b>/</b> | ✓        | $\checkmark$  |
| Sedum Oracle            | 9419428016967 | *New* An attractive silvery green ground cover. Summer blooms in bright yellow star clusters. Heat and drought tolerant. | ✓ | ✓        | ✓        |  |     | ✓        | ✓        | $\checkmark$  |
| Talinum Limon           | 9419428218958 | Bright lime-green foliage puts up stems covered in tiny rose-pink flowers.                                               | ✓ | <b>√</b> | <b>√</b> |  | ✓   | <b>/</b> | <b>√</b> | <b>√</b>      |

# **SEDUM & TALINUM**

# PANSY WONDERFALLS















HOME GARDEN PERENNIAL

First choice for your garden – Since 1930.

12 pots per tray

|                              | 12 pots per tray