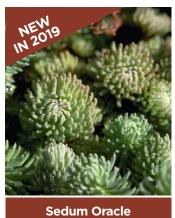

7</b> | ✓        | $\checkmark$  |
| Juncus Twister          | 9419428218934 | Corkscrew, grass-like perennial. Grows well in moist, acidic soil in sun or partial shade.                               | ✓ | ✓        | <b>✓</b> |  | ✓   | <b>/</b> | ✓        | $\checkmark$  |
| Sedum Oracle            | 9419428016967 | *New* An attractive silvery green ground cover. Summer blooms in bright yellow star clusters. Heat and drought tolerant. | ✓ | ✓        | ✓        |  |     | ✓        | ✓        | $\checkmark$  |
| Talinum Limon           | 9419428218958 | Bright lime-green foliage puts up stems covered in tiny rose-pink flowers.                                               | ✓ | <b>√</b> | <b>√</b> |  | ✓   | <b>/</b> | <b>√</b> | <b>√</b>      |

# **SEDUM & TALINUM**

# PANSY WONDERFALLS















HOME GARDEN PERENNIAL

First choice for your garden – Since 1930.

12 pots per tray

|                              | 12 pots per tray