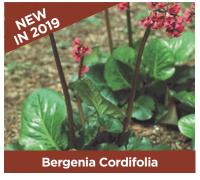

uces blooms of purple. Spreading. Plush series petunias have a compact, well-branched habit.  A prolific spreading variety with white blooms. Branching, symmetrical habit, height 30cm.  A compact viola with uniquely coloured flowers of burnt orange. Great in pots and containers.  A very popular old fashioned variety with pure blue flowers and a distinct fragrance.  A dramatic contrast of golden lower petals above mahogany upper petals.  Large creamy white blossoms infused with lavender blue and purple markings in the centre.  Pure white flowers on a compact plant. Fertilise lightly every two weeks. Flowers in summer.  Bears a profusion of vanilla scented creamy white flowers with flecks of deep violet on the edges. |                                                 |

# LASTING BEAUTIES













### **Designer Flowers 4 Packs**

First choice for your garden – Since 1930.

6 punnets per tray

| Product                        | Barcode       | Description                                                                                          | Jan      | Feb      | Ma       | r Apr    | May      | Jun      | Jul | Aug      | Sep ( | Oct Nov       | Dec      |
|--------------------------------|---------------|------------------------------------------------------------------------------------------------------|----------|----------|----------|----------|----------|----------|-----|----------|-------|---------------|----------|
| Calibrachoa Kablooms           |               |