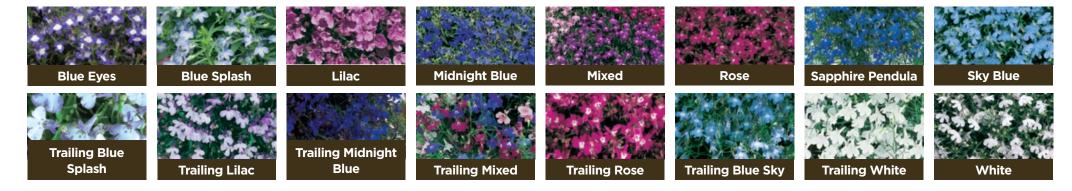

|
| Impatiens Red Impatiens White Kale Ornamental Mix  Lavenders Lavender Bandera Pink Lavender Bandera Purple Lavender Hidcote | 9419428211119<br>9419428211126<br>9419428200953<br>9419428010149<br>9419428010156<br>9419428006371 | Large blooms of orange-red flowers on a compact plant. Great in pots and baskets.  Masses of fresh white flowers on a compact habit plant. Great as a border.  A highly ornamental kale in a mix of cream, deep rose and pink. Great for bedding and borders.  Large, soft pink flags on spikes with deep rose flowers. Nice bushy plants.  Soft lavender flags on deep lavender flowers. Nice bushy plants.  A delicate fragrant lavender with silver-grey foliage and upright mauve flower spikes. |                                            |

# LOBELIA





HOMEPICK

First choice for your garden - Since 1930.

6 punnets per tray

| First choice for your garden – Since 1930. |               | 6 punnets per tray                                                                                                   |                                                 |
|--------------------------------------------|---------------|----------------------------------------------------------------------------------------------------------------------|-------------------------------------------------|
| Product                                    | Barcode       | Description                                                                                                          | Jan Feb Mar Apr May Jun Jul Aug Sep Oct Nov Dec |
| Lobelia