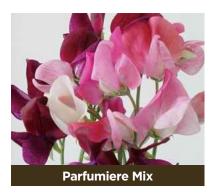

| 9419428209444 | A vigorous, long stemmed pure white variety, beautifully scented. An award winning variety.             |             |                                                  |          |            |          |                                                  |          | ✓        | <b>√</b> ·   | / .      | <b>√</b>                 |
| Singing The Blues                          | 9419428209499 | A cool mixture of exquisite shades of blue ranging from pastel colours through to deep, rich tones.     |             |                                                  |          |            |          |                                                  |          | ✓        | <b>√</b> .   | 7        | <b>√</b> ✓               |

# **UNWINS SWEET PEAS**













HOMEPICK

First choice for your garden – Since 1930.

6 punnets per tray

| Product                     | Barcode       | Description                                                                                                        | Jan Feb Ma   | r Apr May Jur | Jul Au   | g Sep      | Oct      | Nov D      | С |
|-----------------------------|---------------|--------------------------------------------------------------------------------------------------------------------|--------------|---------------|----------|------------|----------|------------|---|
| Sweet Peas (Hammetts)       | ·             |                                                                                                                    |              |               |          |            |