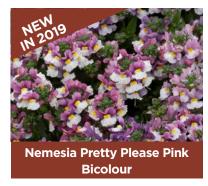

es blooms of purple. Spreading. Plush series petunias have a compact, well-branched habit.  A prolific spreading variety with white blooms. Branching, symmetrical habit, height 30cm.  A compact viola with uniquely coloured flowers of burnt orange. Great in pots and containers.  A very popular old fashioned variety with pure blue flowers and a distinct fragrance.  A dramatic contrast of golden lower petals above mahogany upper petals.  Large creamy white blossoms infused with lavender blue and purple markings in the centre.  Pure white flowers on a compact plant. Fertilise lightly every two weeks. Flowers in summer.  Bears a profusion of vanilla scented creamy white flowers with flecks of deep violet on the edges. |                                                 |

# LASTING BEAUTIES













### **Designer Flowers 4 Packs**

First choice for your garden – Since 1930.

6 punnets per tray

| Product                        | Barcode       | Description                                                                                          | Jan      | Feb      | Ma       | r Apr    | May      | Jun      | Jul | Aug      | Sep ( | Oct Nov       | Dec      |
|--------------------------------|---------------|------------------------------------------------------------------------------------------------------|----------|----------|----------|----------|----------|----------|-----|----------|-------|---------------|----------|
| Calibrachoa Kablooms           |               |