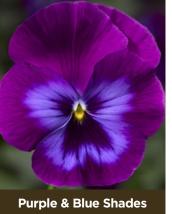

✓        | $\checkmark$  |
| Juncus Twister          | 9419428218934 | Corkscrew, grass-like perennial. Grows well in moist, acidic soil in sun or partial shade.                               | ✓ | ✓        | <b>✓</b> |  | ✓   | <b>/</b> | ✓        | $\checkmark$  |
| Sedum Oracle            | 9419428016967 | *New* An attractive silvery green ground cover. Summer blooms in bright yellow star clusters. Heat and drought tolerant. | ✓ | ✓        | ✓        |  |     | ✓        | ✓        | $\checkmark$  |
| Talinum Limon           | 9419428218958 | Bright lime-green foliage puts up stems covered in tiny rose-pink flowers.                                               | ✓ | <b>√</b> | <b>√</b> |  | ✓   | <b>/</b> | <b>√</b> | <b>√</b>      |

# **SEDUM & TALINUM**

# PANSY WONDERFALLS















HOME GARDEN PERENNIAL

First choice for your garden – Since 1930.

12 pots per tray

|                              | 12 pots per tray