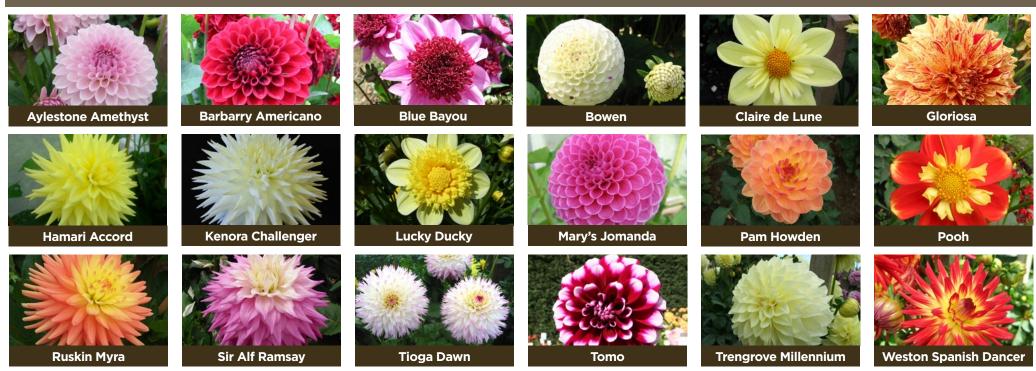

9428218873 | A stunning new release with medium laciniated cactus blooms in a deep red over yellow.                 | V V                     | V V V                   |
| Weston Pirate            | 9419428212369 | Dark maroon cactus style dahlia with miniature blooms. An excellent garden performer.                  | V V                     | V V V                   |
| Weston Spanish Dancer    | 9419428212390 | Eye-catching miniature, cactus-type blooms that are yellow with bright red tips.                       | 7 7                     | V V V                   |
| Wootton Impact           | 9419428212376 | A medium-flowered semi-cactus dahlia with yellow-orange blooms.                                        | V V                     | V V V                   |

# **DYNAMIC DAHLIAS**





10 pots per tray

| Product              | Barcode       | Description                                                                                           | Jan        | Feb      | Mar Apr May | y Jun | Jul 1 | Aug Se | ep O                | t Nov      | v Dec    |
|----------------------|---------------|-------------------------------------------------------------------------------------------------------|------------|----------|-------------|-------|-------|--------|---------------------|------------|----------|
| Delphiniums 1L Grade |               | Dowdeswell's Delphiniums are strong growing, NZ bred perennials with multi layered petals and a beaut | iful form. |          |             |       |       |        |                     |            |          |
| Black Eyed Ang