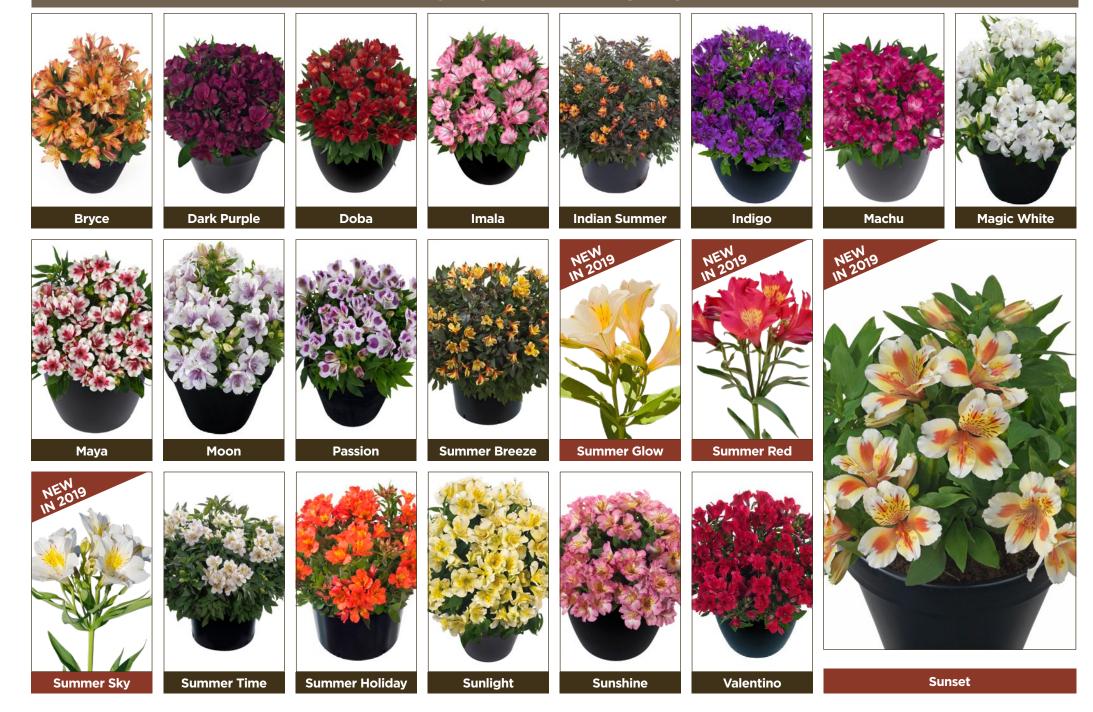

ow white, bell shaped flowers in spring.               | ✓        | ✓ | <b>✓</b> | ✓        |  | <b>✓</b> | ✓        | ✓        | ✓        |
| Sour Grapes    | 9419428214271 | Bears stems of lilac, tubular flowers from spring to autumn.                            | <b>✓</b> | ✓ | ✓        | ✓        |  | ✓        | ✓        | <b>✓</b> | ✓        |
| Stapleford Gem | 9419428214295 | Large dark purple flowers with throat markings borne in long clusters on strong stems.  | ✓        | 1 | 1        | 1        |  | <b>✓</b> | 1        | 1        | <b>✓</b> |
| Thorn          | 9419428214301 | Vibrant pink buds open to white flowers with a pink edge.                               | ✓        | ✓ | ✓        | ✓        |  | ✓        | ✓        | ✓        | ✓        |

# **ALSTROEMERIA INTICANCHA**



Perennial Range 2.5L 40



3 pots per tray

| First choice for your garden – Since 1930. | 3 pots per tray                                                                                                                         |                                                 |
|--------------------------------------------|-----------------------------------------------------------------------------------------------------------------------------------------|-------------------------------------------------|
| Product                                    | Barcode Description                                                                                                                     | Jan Feb Mar Apr May Jun Jul Aug Sep Oct Nov Dec |
| Alstroemeria Inticancha 2.5L               | Co