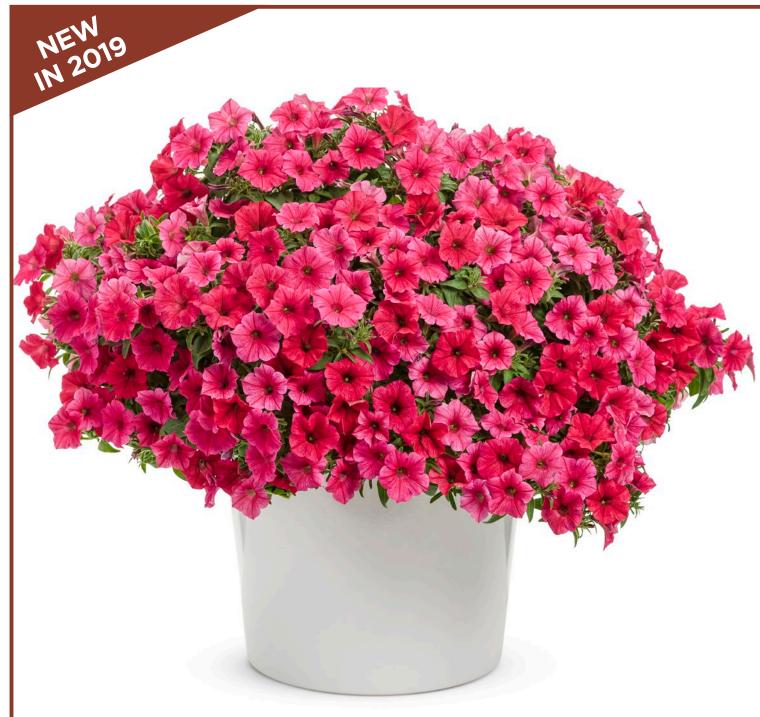

EVANDALE GARDENS
ARE EXCITED TO
ANNOUNCE A
CHANGE TO OUR
10CM POTTED
COLOUR RANGE.

THIS SEASON WE WILL BE MAKING THE SHIFT FROM A 10CM POT TO A .6L POT WITH INFORMATIVE LABELS.

- Same great wide range with some exciting new additions
- Each plant comes with its own informative label
- Great shelf presentation
- Barcodes are on the front for easy scanning