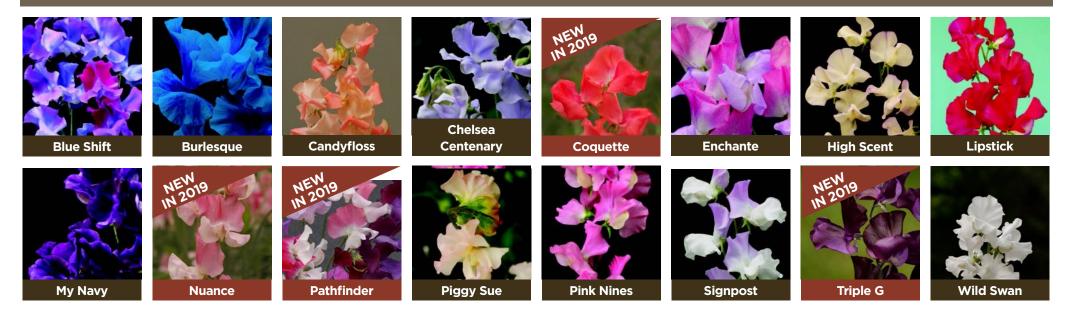

✓        | √ v        | _ |
|                             | :             |                                                                                                                    | * *          |               |          |            |          | -          | _ |
| Sweet William Barbarella    | 9419428202964 | Tall plants with large, eye-catching blooms in a unique blend of crimson, white, pink & lavender.                  | V V V        | V V V         | <b>√</b> |            |          |            |   |
| Sweet William Pinocchio Mix | 9419428217524 | A beautiful mix of solid and bi-colour crimson, pink, white and lavender blooms.                                   | <b>√ √ √</b> | V V V         | <b>✓</b> |            |          |            | ٦ |

# **HAMMETTS SWEET PEAS**





HOMEPICK

First choice for your garden – Since 1930.

6 punnets per tray

| riist choice for your garden – blifee 1930. |                 | 6 punnets per tray                                                                                 |     |               |               |              |                     |                |              |                      |            |
|---------------------------------------------|-----------------|----------------------------------------------------------------------------------------------------|-----|---------------|---------------|--------------|---------------------|----------------|--------------|----------------------|------------|
| Product                                     | Barcode         | Description