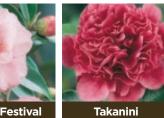

ll, single pink blooms on a hardy, dense shrub. Compact, tidy form with small glossy green leaves. | ✓ | <b>✓</b> |  | ✓        | <b>√</b> | ✓        |
| Camellia Waterlily            | 9419428012143 | Medium bright pink double form blooms on an upright shrub. H2m x 1.5m                                 | ✓ | ✓        |  | ✓        | ✓        | ✓        |
| Camellia Wirlinga Bride (PVR) | 9419428005923 | Covered in dainty white, fragrant flowers. Prefers a semi shade position, evergreen.                  | ✓ | <b>✓</b> |  | ✓        | <b>√</b> | <b>✓</b> |
|                               |               |                                                                                                       |   |          |  |          |          |          |

# **CAMELLIA**























HOME GARDEN SHRUB

First choice for your garden – Since 1930.

| First choice for your garden – Since 1930. |               | 3 pots per tray                                                                                                         |                                                 |
|--------------------------------------------|---------------|-------------------------------------------------------------------------------------------------------------------------|-------------------------------------------------|
| Product                                    | Barcode       | Description                                                                                                             | Jan Feb Mar Apr May Jun Jul Aug Sep Oct Nov Dec |
| Ceanothus Blue Sapphire