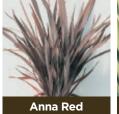

ture. H 1.2m. |                  |
| Surfer Bronze          | 9419428010873 | <b>B</b> ronze leaves, dwarf flax with good form. Great for mass plantings. H 30cm                                         |                  |
| Surfer                 | 9419428011054 | A hardy dwarf, grass-like flax. Twisted green-bronze leaves with the odd zigzag end. H 40cm. NZ Native.                    | V V V V V        |
| Phormium Tom Thumb     | 9419428010279 | A small flax with green-brown leaves that have a black mid-rib and margin. H 70cm                                          | V V V V V        |
| Phormium Waitara Gold  | 9419428013997 | *New* A very handsome flax with brilliant gold, cream and green striped leaves. H 1m. NZ Native.                           | <b>√ √ √ √ √</b> |

# **PHORMIUM**























HOME GARDEN SHRUB®

V V

First choice for your garden – Since 1930.

Viburnum Opulus Sterile

3 pots per tray

| That enoice for your gurden Binee 1930. |               | 3 pots per tray                                                                                                        |