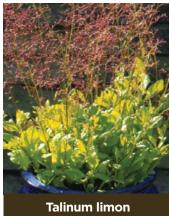

/b> | ✓        | $\checkmark$  |
| Juncus Twister          | 9419428218934 | Corkscrew, grass-like perennial. Grows well in moist, acidic soil in sun or partial shade.                               | ✓ | ✓        | <b>✓</b> |  | ✓   | <b>/</b> | ✓        | $\checkmark$  |
| Sedum Oracle            | 9419428016967 | *New* An attractive silvery green ground cover. Summer blooms in bright yellow star clusters. Heat and drought tolerant. | ✓ | ✓        | ✓        |  |     | ✓        | ✓        | $\checkmark$  |
| Talinum Limon           | 9419428218958 | Bright lime-green foliage puts up stems covered in tiny rose-pink flowers.                                               | ✓ | <b>√</b> | <b>√</b> |  | ✓   | <b>/</b> | <b>√</b> | <b>√</b>      |

# **SEDUM & TALINUM**

# PANSY WONDERFALLS















HOME GARDEN PERENNIAL

First choice for your garden – Since 1930.

12 pots per tray

|                              | 12 pots per tray