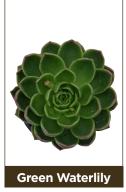

shown off against vibrant green leaves from late winter to summers end.         | ✓   | ´ v      | ٦,         | 7   | <b>√</b> |        |       | ✓   | <b>√</b> | <b>√</b> | <b>√</b>   | ı |
| Euphorbia Martinni                         | 9419428011696 | Striking dark grey-green leaves with clusters of chartreuse flowers.                                                  | ✓   | · v      | <u></u> `  | /   | ✓        |        |       | ✓   | ✓        | ✓        | <b>✓</b> ✓ |   |
| Euphorbia Polychorma                       | 9419428012631 | A clumping perennial with appealing yellow-green foliage. Big clusters of bright yellow blooms.                       | ✓   | ´ v      | <b>_</b> \ | /   | <b>√</b> |        |       | ✓   | ✓        | ✓        | <b>√</b> ✓ | J |

# **ECHEVERIA**

















#### Perennial Range 1.3L

First choice for your garden – Since 1930.

| 4 | pots | per | tra |
|---|------|-----|-----|
|---|------|-----|-----|

| Product                               | Barcode       | Description                                                                                                     | Jai | Feb | Mar      | Apr      | May | Jun | Jul | Aug | Sep      | Oct      | Nov                     | Dec      |
|---------------------------------------|---------------|-----------------------------------------------------------------------------------------------------------------|-----|-----|----------|----------|-----|-----|-----|-----|----------|----------|-------------------------|----------|
| 1.3L Grade                            | -             |